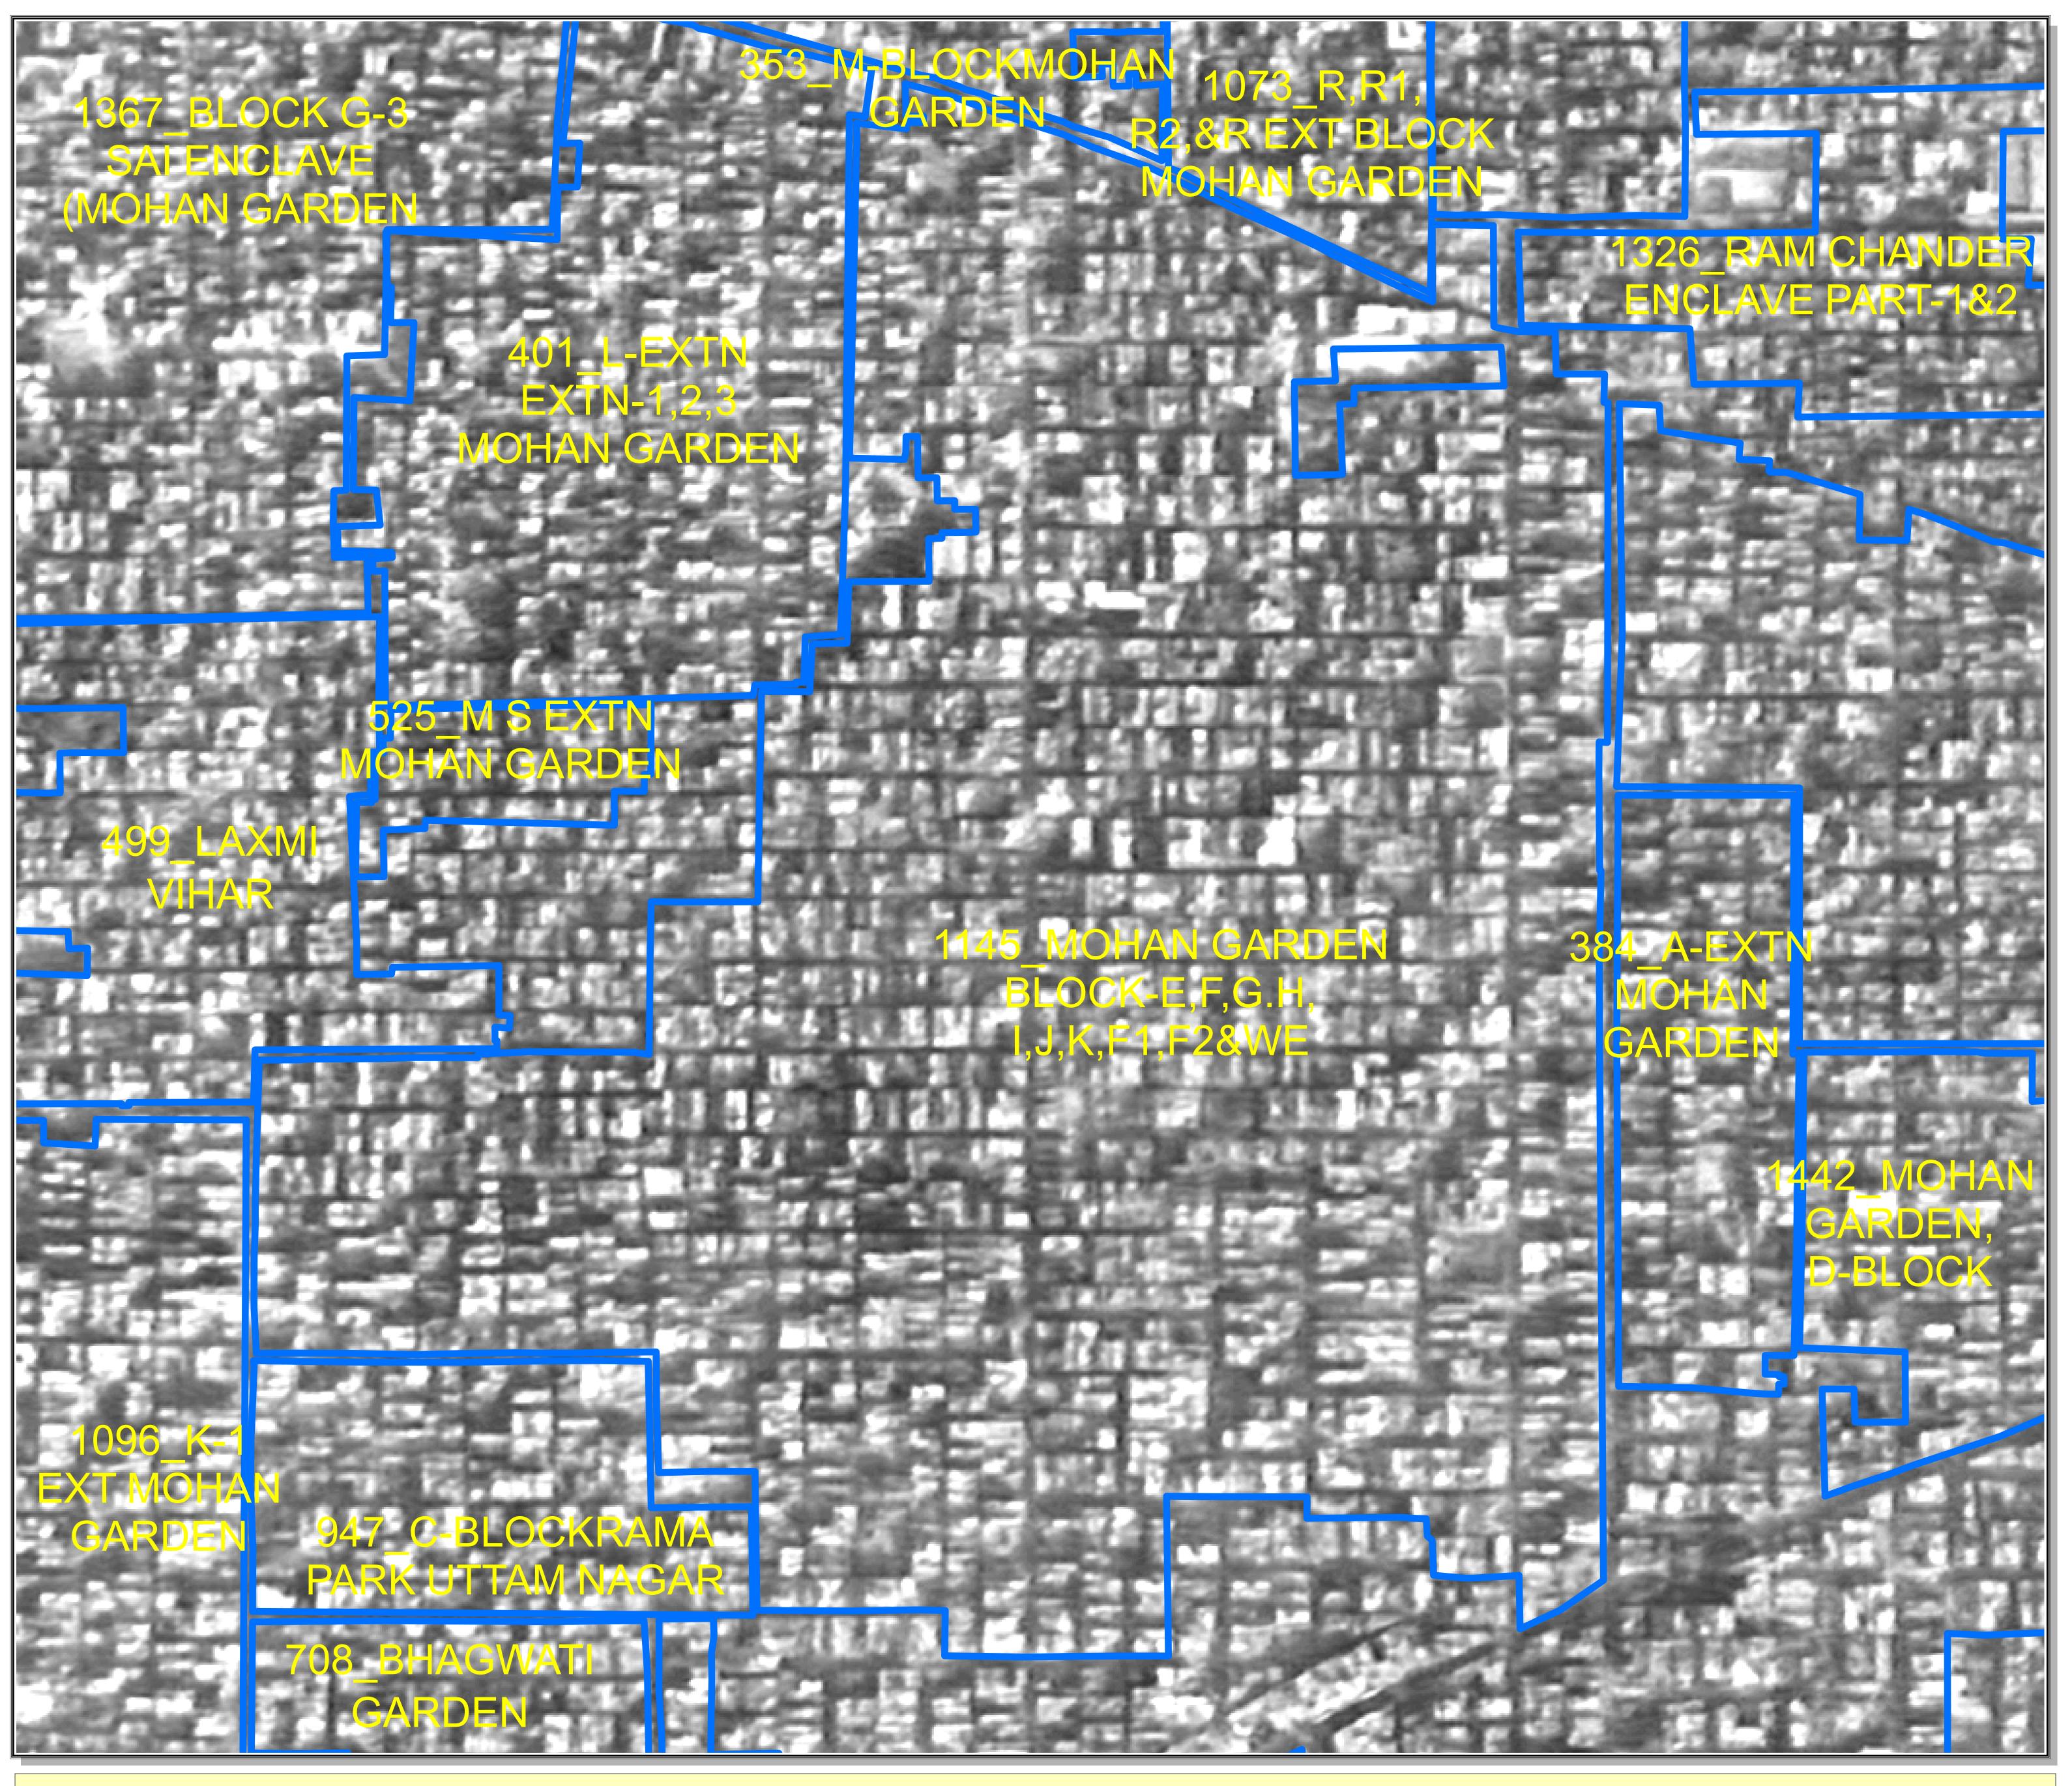

The delineation of Boundaries of Unauthorised colonies are carried out by the officers of Revenue Deptt. GNCTD, DDA and Survey of India, as per the Standard Operating procedure during various meetings and thereafter uploaded on DDA web site.

The Satellite image of 2015 are considered for the delineation of boundaries of Unauthorised colony as the cut of date is defined as per the Gazette Notification S.O. 21 (E) dated 01/01/2015.

The objection / comments by the presidents / secretaries of RWAs / Federation of RWAs are invited as per the information uploaded on DDA Web site w.r.t concerned Regd. No. as per list enclosed as Annexure II of Gazette Notification G.S.R. 814 (E) dt. 29 October 2019.

RWAs/Federation of RWAs of the concerned colonies/adjacent UC having common boundaries are requested to give their suggestions/ comments etc. on the delineated boundaries and point out any discrepancy which may be rectified, along with reasons and supporting documents.

This has to be given on the DDA portal, which is coming soon. suggestions / comments etc. are to be given within 15 days of uploading of this MAP / delineated boundaries of the particular colony by DDA.

The Decision of the Committee will be final as per Standard Operating Procedure.

Map No. 827

|           | MERGED UNAUTHORISED COLONIES                      |           | MERGED UNAUTHORISED COLONIES                             |
|-----------|---------------------------------------------------|-----------|----------------------------------------------------------|
| REGD. NO. | NAME                                              | REGD. NO. | NAME                                                     |
|           |                                                   |           |                                                          |
| 619       | Mohan Garden, R-3 A Block, Uttam Nagar, New Delhi | 149       | Mohan Garden 'B' Extn. Village Nawada Majra, Uttam Nagar |
| 836       | Mohan Garden R-3 B Block Uttam Nagar, New Delhi   | 1441      | Mohan Garden (B&G Block), Uttam Nagar, New Delhi-59      |
| 1091      | Mohan Garden R.Extn. Uttam Nagar, Delhi           | 244       | Mohan Garden Phase-I, Uttam Nagar, New Delhi-59          |

SR. NO.1161 (ANNEXURE II: LIST OF UNAUTHORISED COLONIES UNDER 2008 REGULATION OF GAZETTE NOTIFICATION G.S.R 814 (E). DATED 29 OCTOBER 2019).

DELHI DEVELOPMENT AUTHORITY