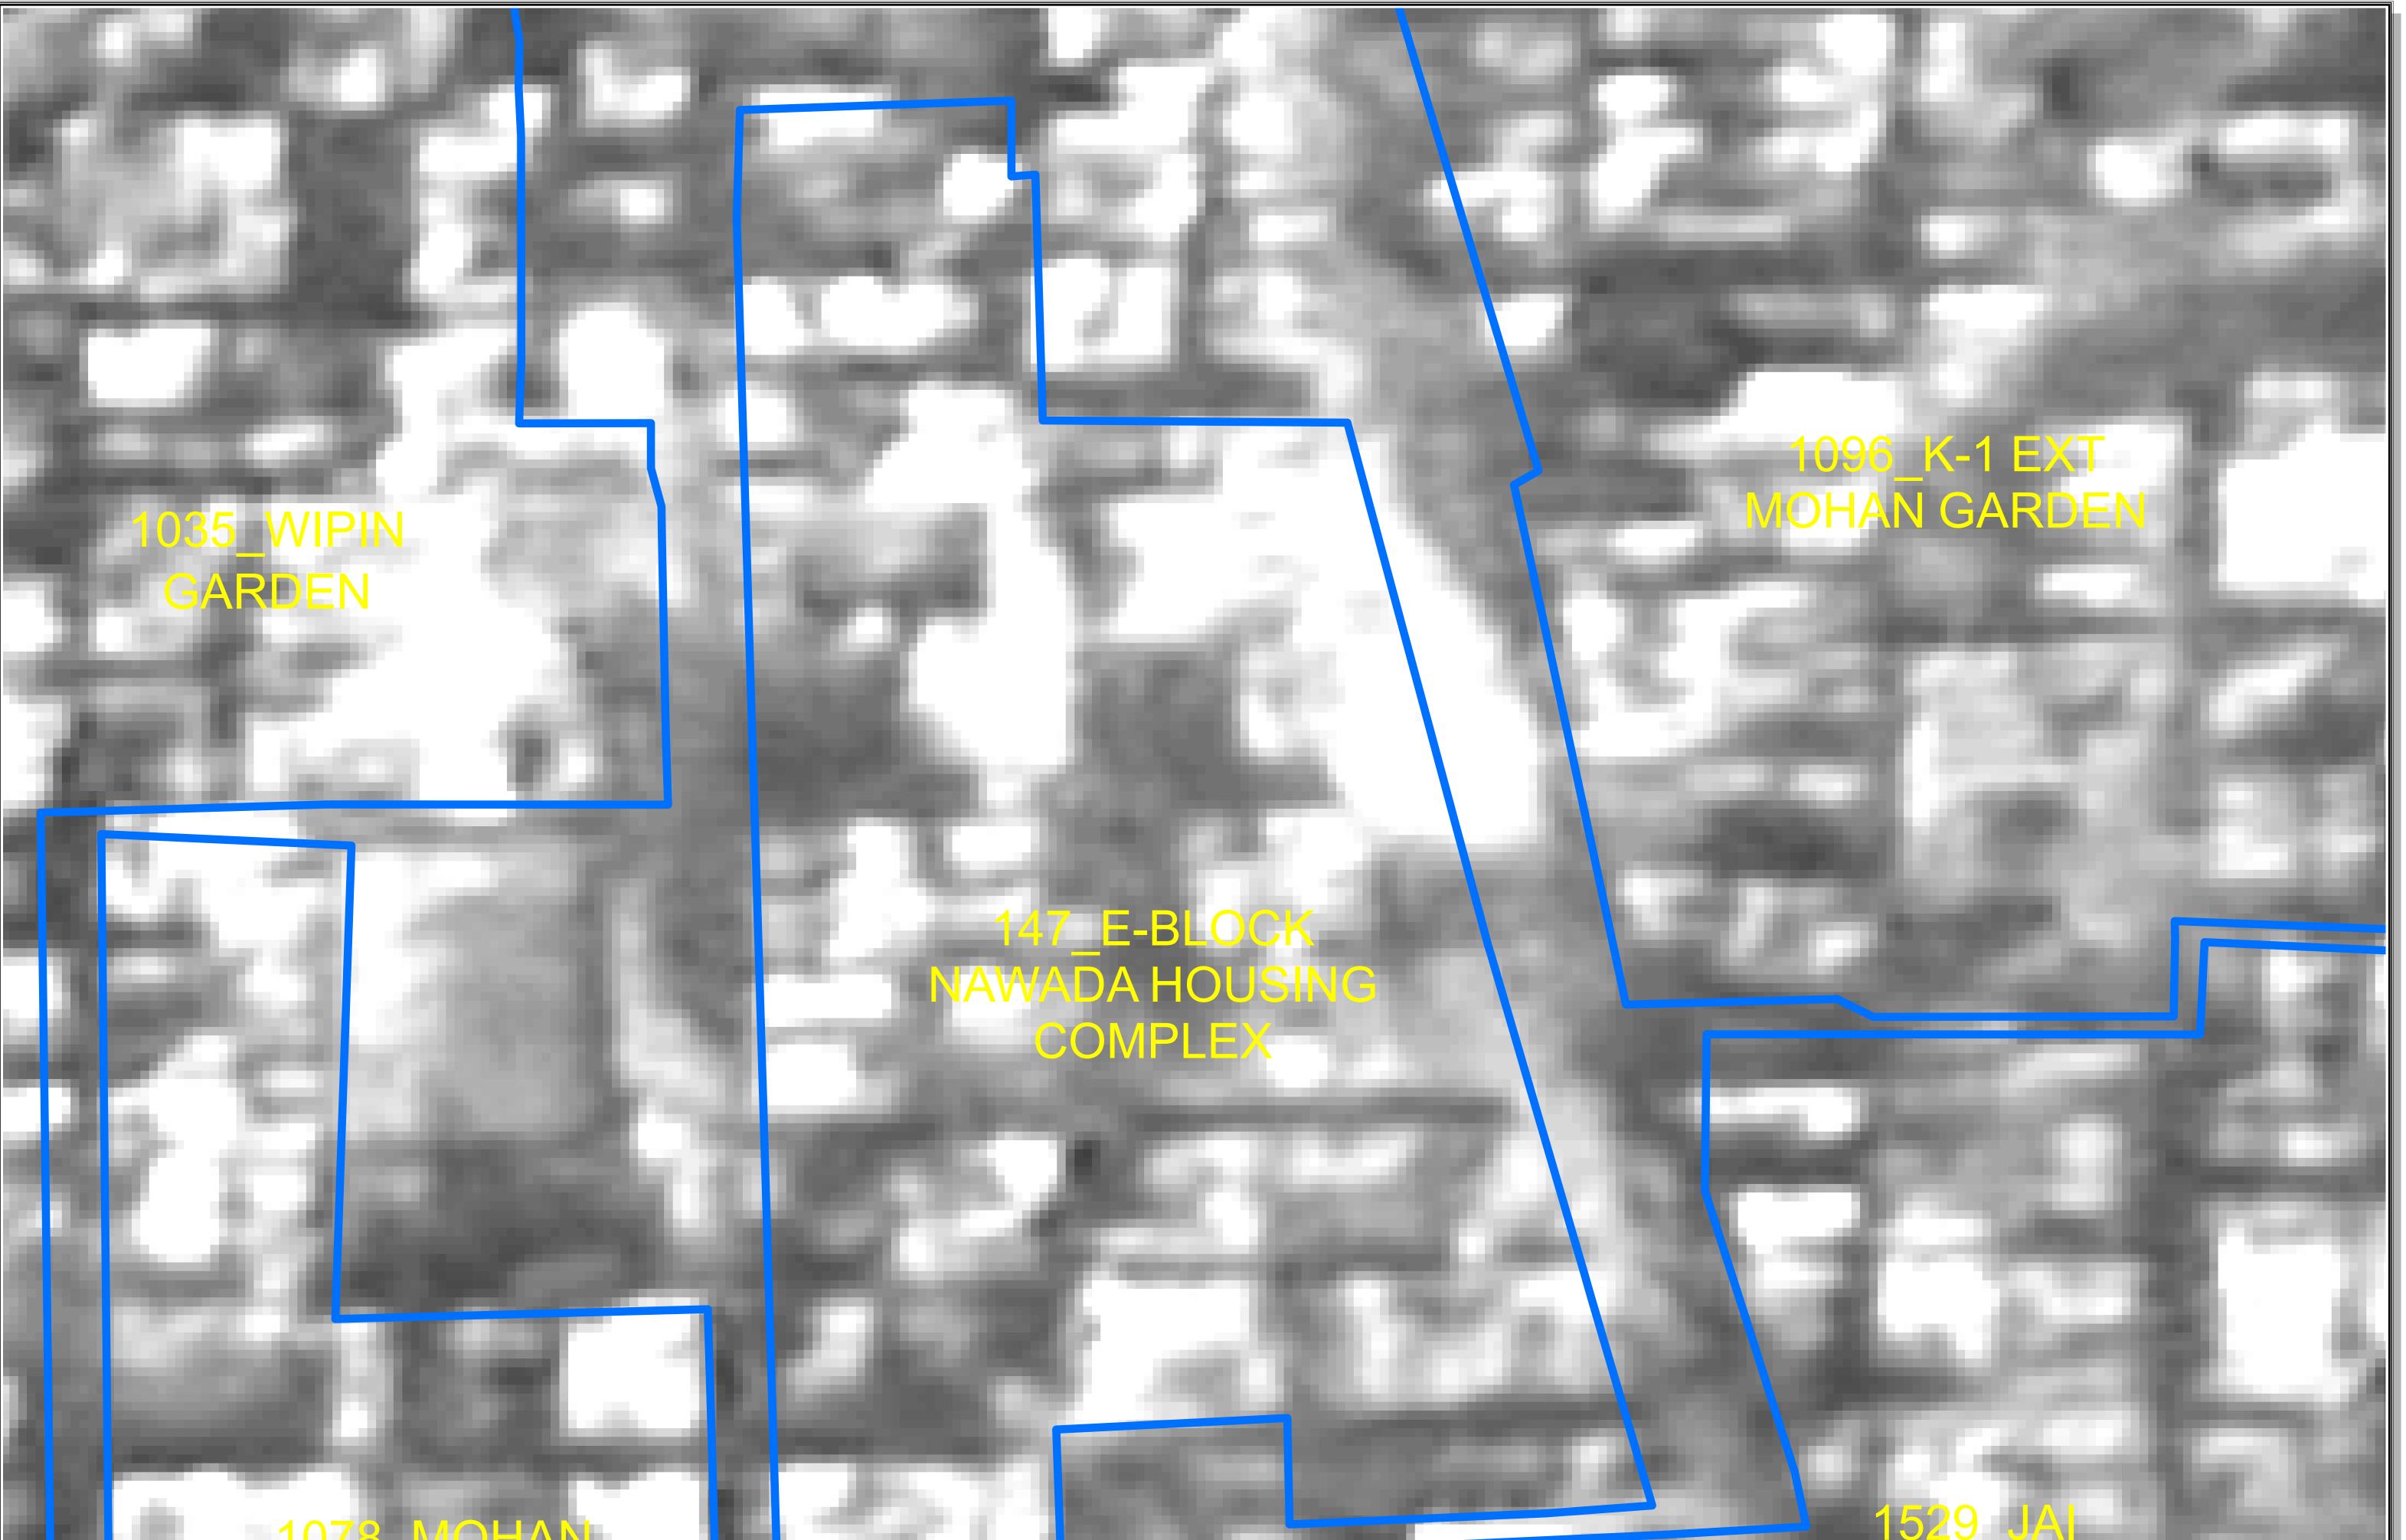

1078 MOHAN GARDEN L2 BLOCKA BHARAT ENCLAVE

The delineation of Boundaries of Unauthorised colonies are carried out by the officers of Revenue Deptt. GNCTD, DDA and Survey of India, as per the Standard Operating procedure during various meetings and thereafter uploaded on DDA web site.

The Satellite image of 2015 are considered for the delineation of boundaries of Unauthorised colony as the cut of date is defined as per the Gazette Notification S.O. 21 (E) dated 01/01/2015.

The objection / comments by the presidents / secretaries of RWAs / Federation of RWAs are invited as per the information uploaded on DDA Web site w.r.t concerned Regd. No. as per list enclosed as Annexure II of Gazette Notification G.S.R. 814 (E) dt. 29 October 2019.

RWAs/Federation of RWAs of the concerned colonies/adjacent UC having common boundaries are requested to give their suggestions/ comments etc. on the delineated boundaries and point out any discrepancy which may be rectified, along with reasons and supporting documents.