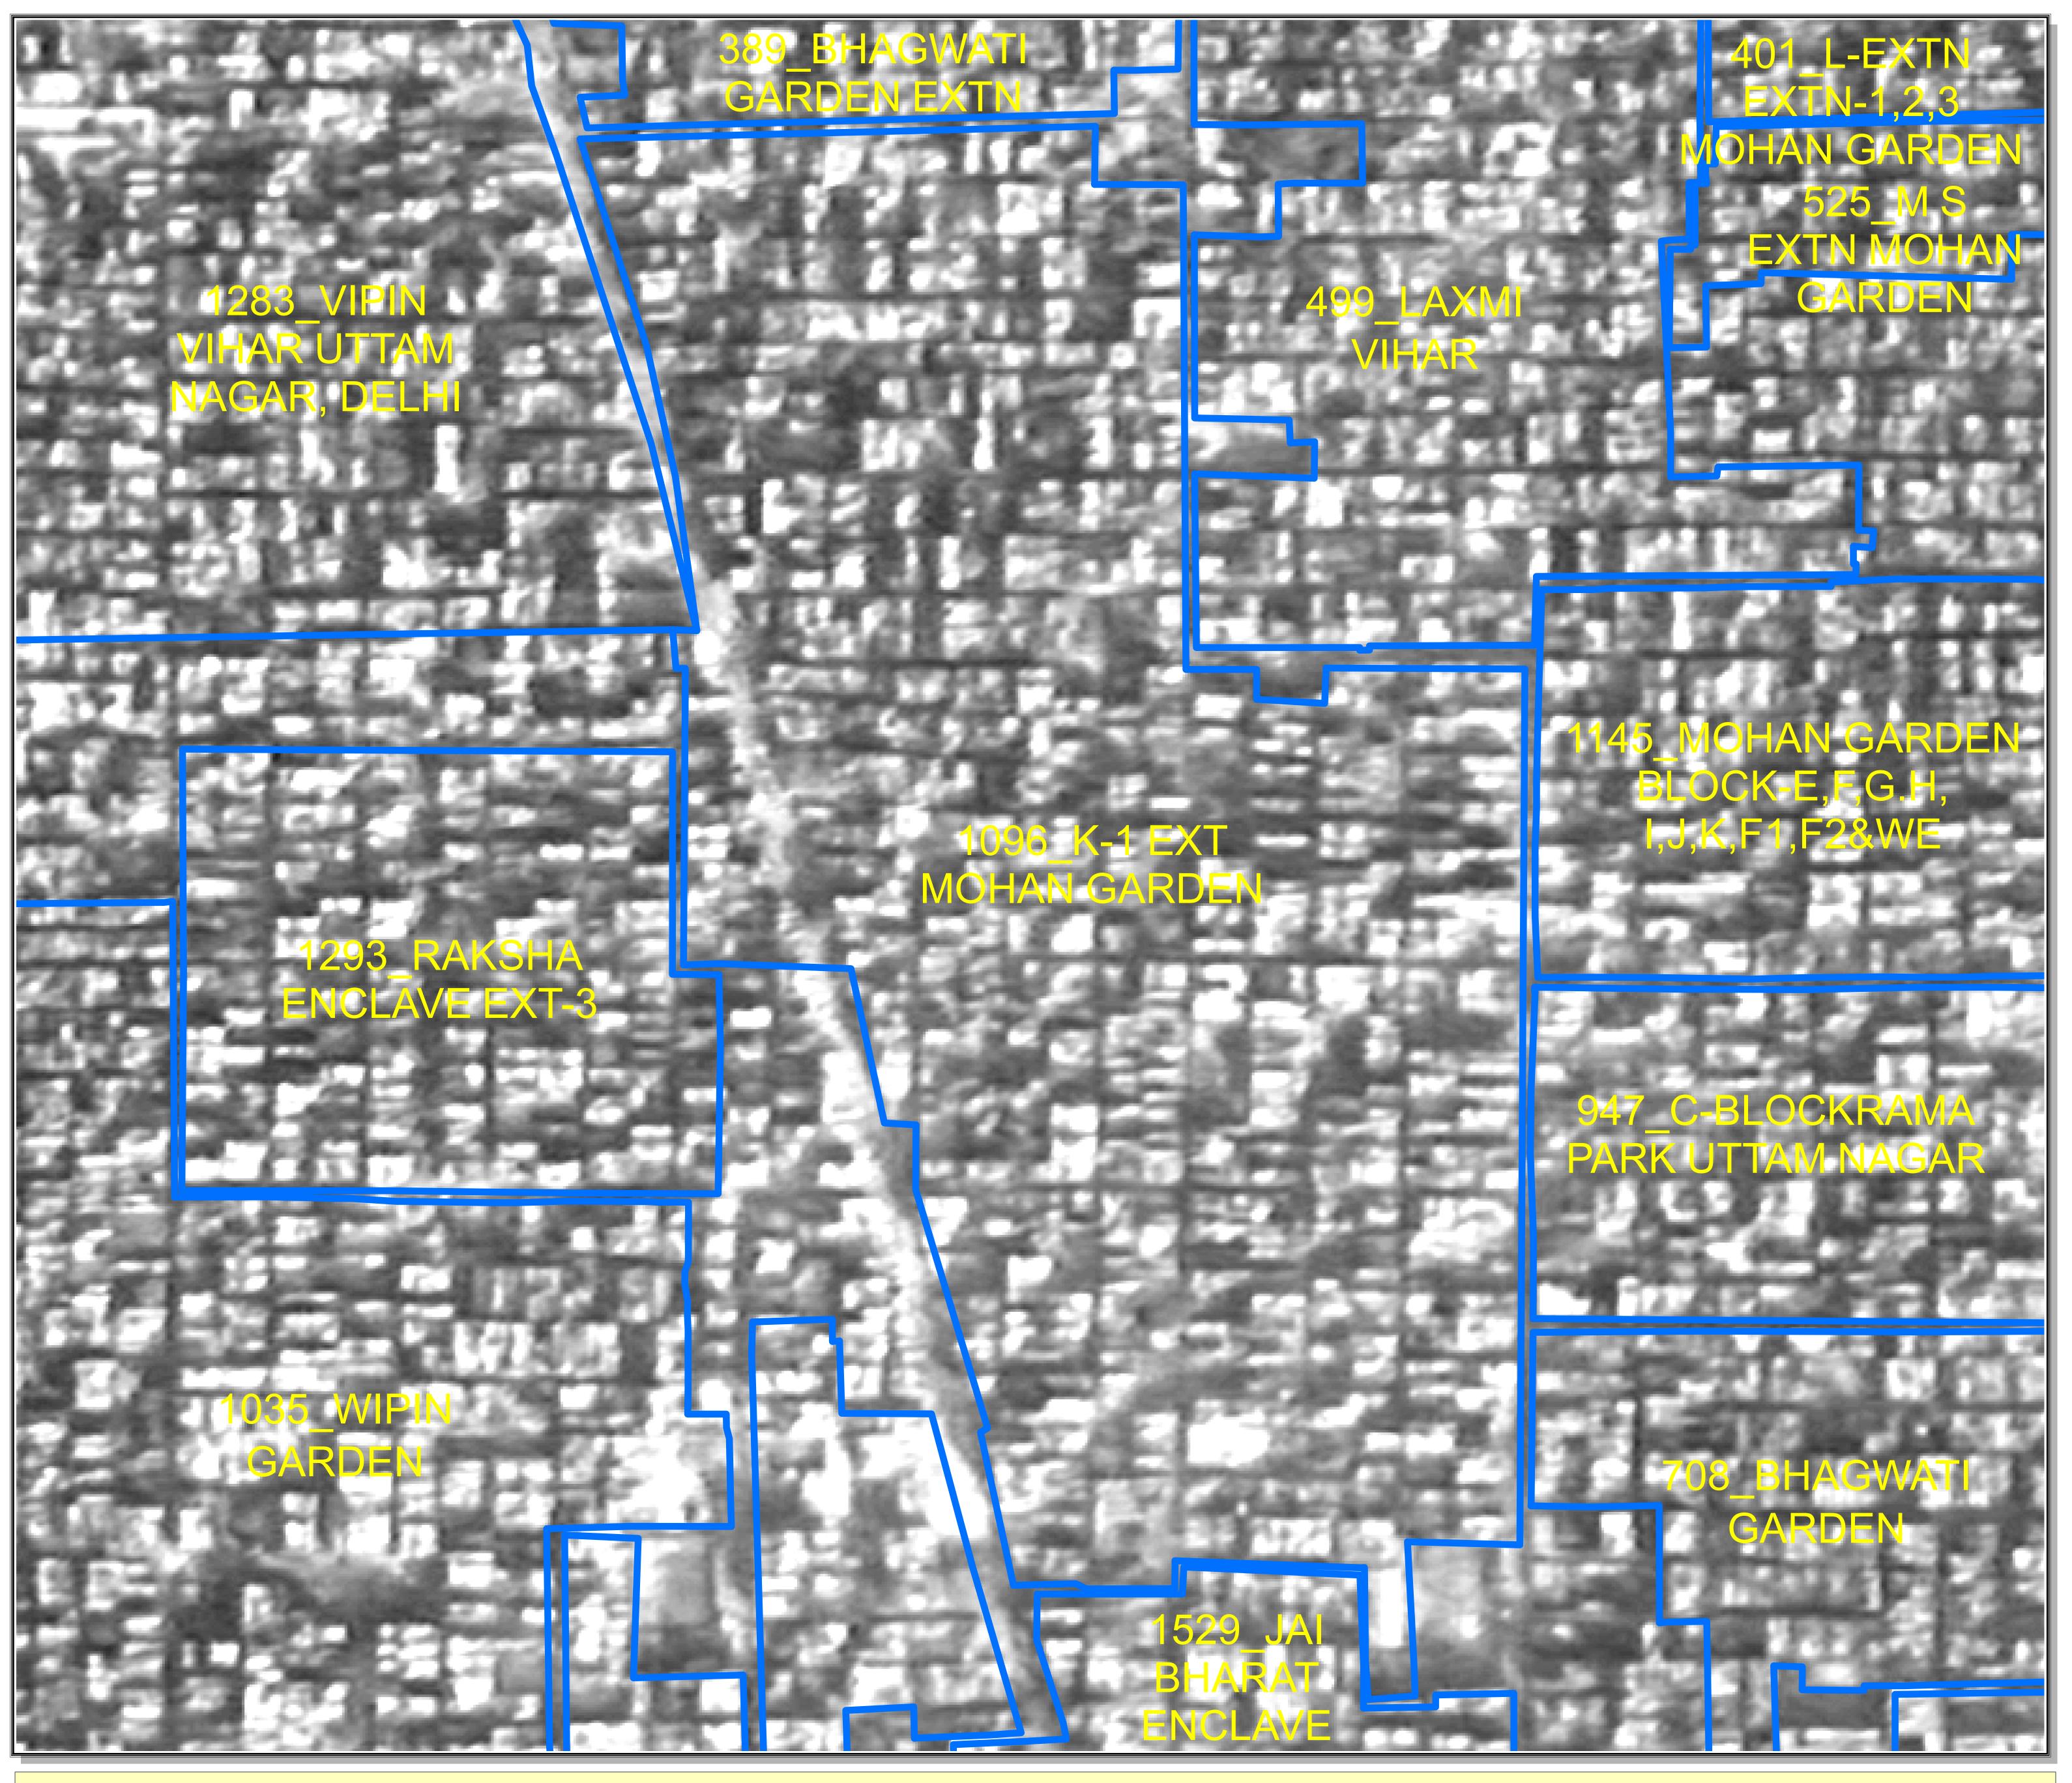

The delineation of Boundaries of Unauthorised colonies are carried out by the officers of Revenue Deptt. GNCTD, DDA and Survey of India, as per the Standard Operating procedure during various meetings and thereafter uploaded on DDA web site.

The Satellite image of 2015 are considered for the delineation of boundaries of Unauthorised colony as the cut of date is defined as per the Gazette Notification S.O. 21 (E) dated 01/01/2015.

The objection / comments by the presidents / secretaries of RWAs / Federation of RWAs are invited as per the information uploaded on DDA Web site w.r.t concerned Regd. No. as per list enclosed as Annexure II of Gazette Notification G.S.R. 814 (E) dt. 29 October 2019.

RWAs/Federation of RWAs of the concerned colonies/adjacent UC having common boundaries are requested to give their suggestions/ comments etc. on the delineated boundaries and point out any discrepancy which may be rectified, along with reasons and supporting documents.

This has to be given on the DDA portal, which is coming soon. suggestions / comments etc. are to be given within 15 days of uploading of this MAP / delineated boundaries of the particular colony by DDA.

The Decision of the Committee will be final as per Standard Operating Procedure.

Map No. 841

|           | MERGED UNAUTHORISED COLONIES               |
|-----------|--------------------------------------------|
| REGD. NO. | NAME                                       |
|           |                                            |
| 979       | Nawada Housing Complex F- Block Uttam Naga |
|           | Bhagwati Garden Extn.Uttam Nagar New Delhi |
| 769       | 59                                         |

SR. NO.1109 (ANNEXURE II: LIST OF UNAUTHORISED COLONIES UNDER 2008 REGULATION OF GAZETTE NOTIFICATION G.S.R 814 (E). DATED 29 OCTOBER 2019).

DELHI DEVELOPMENT AUTHORITY