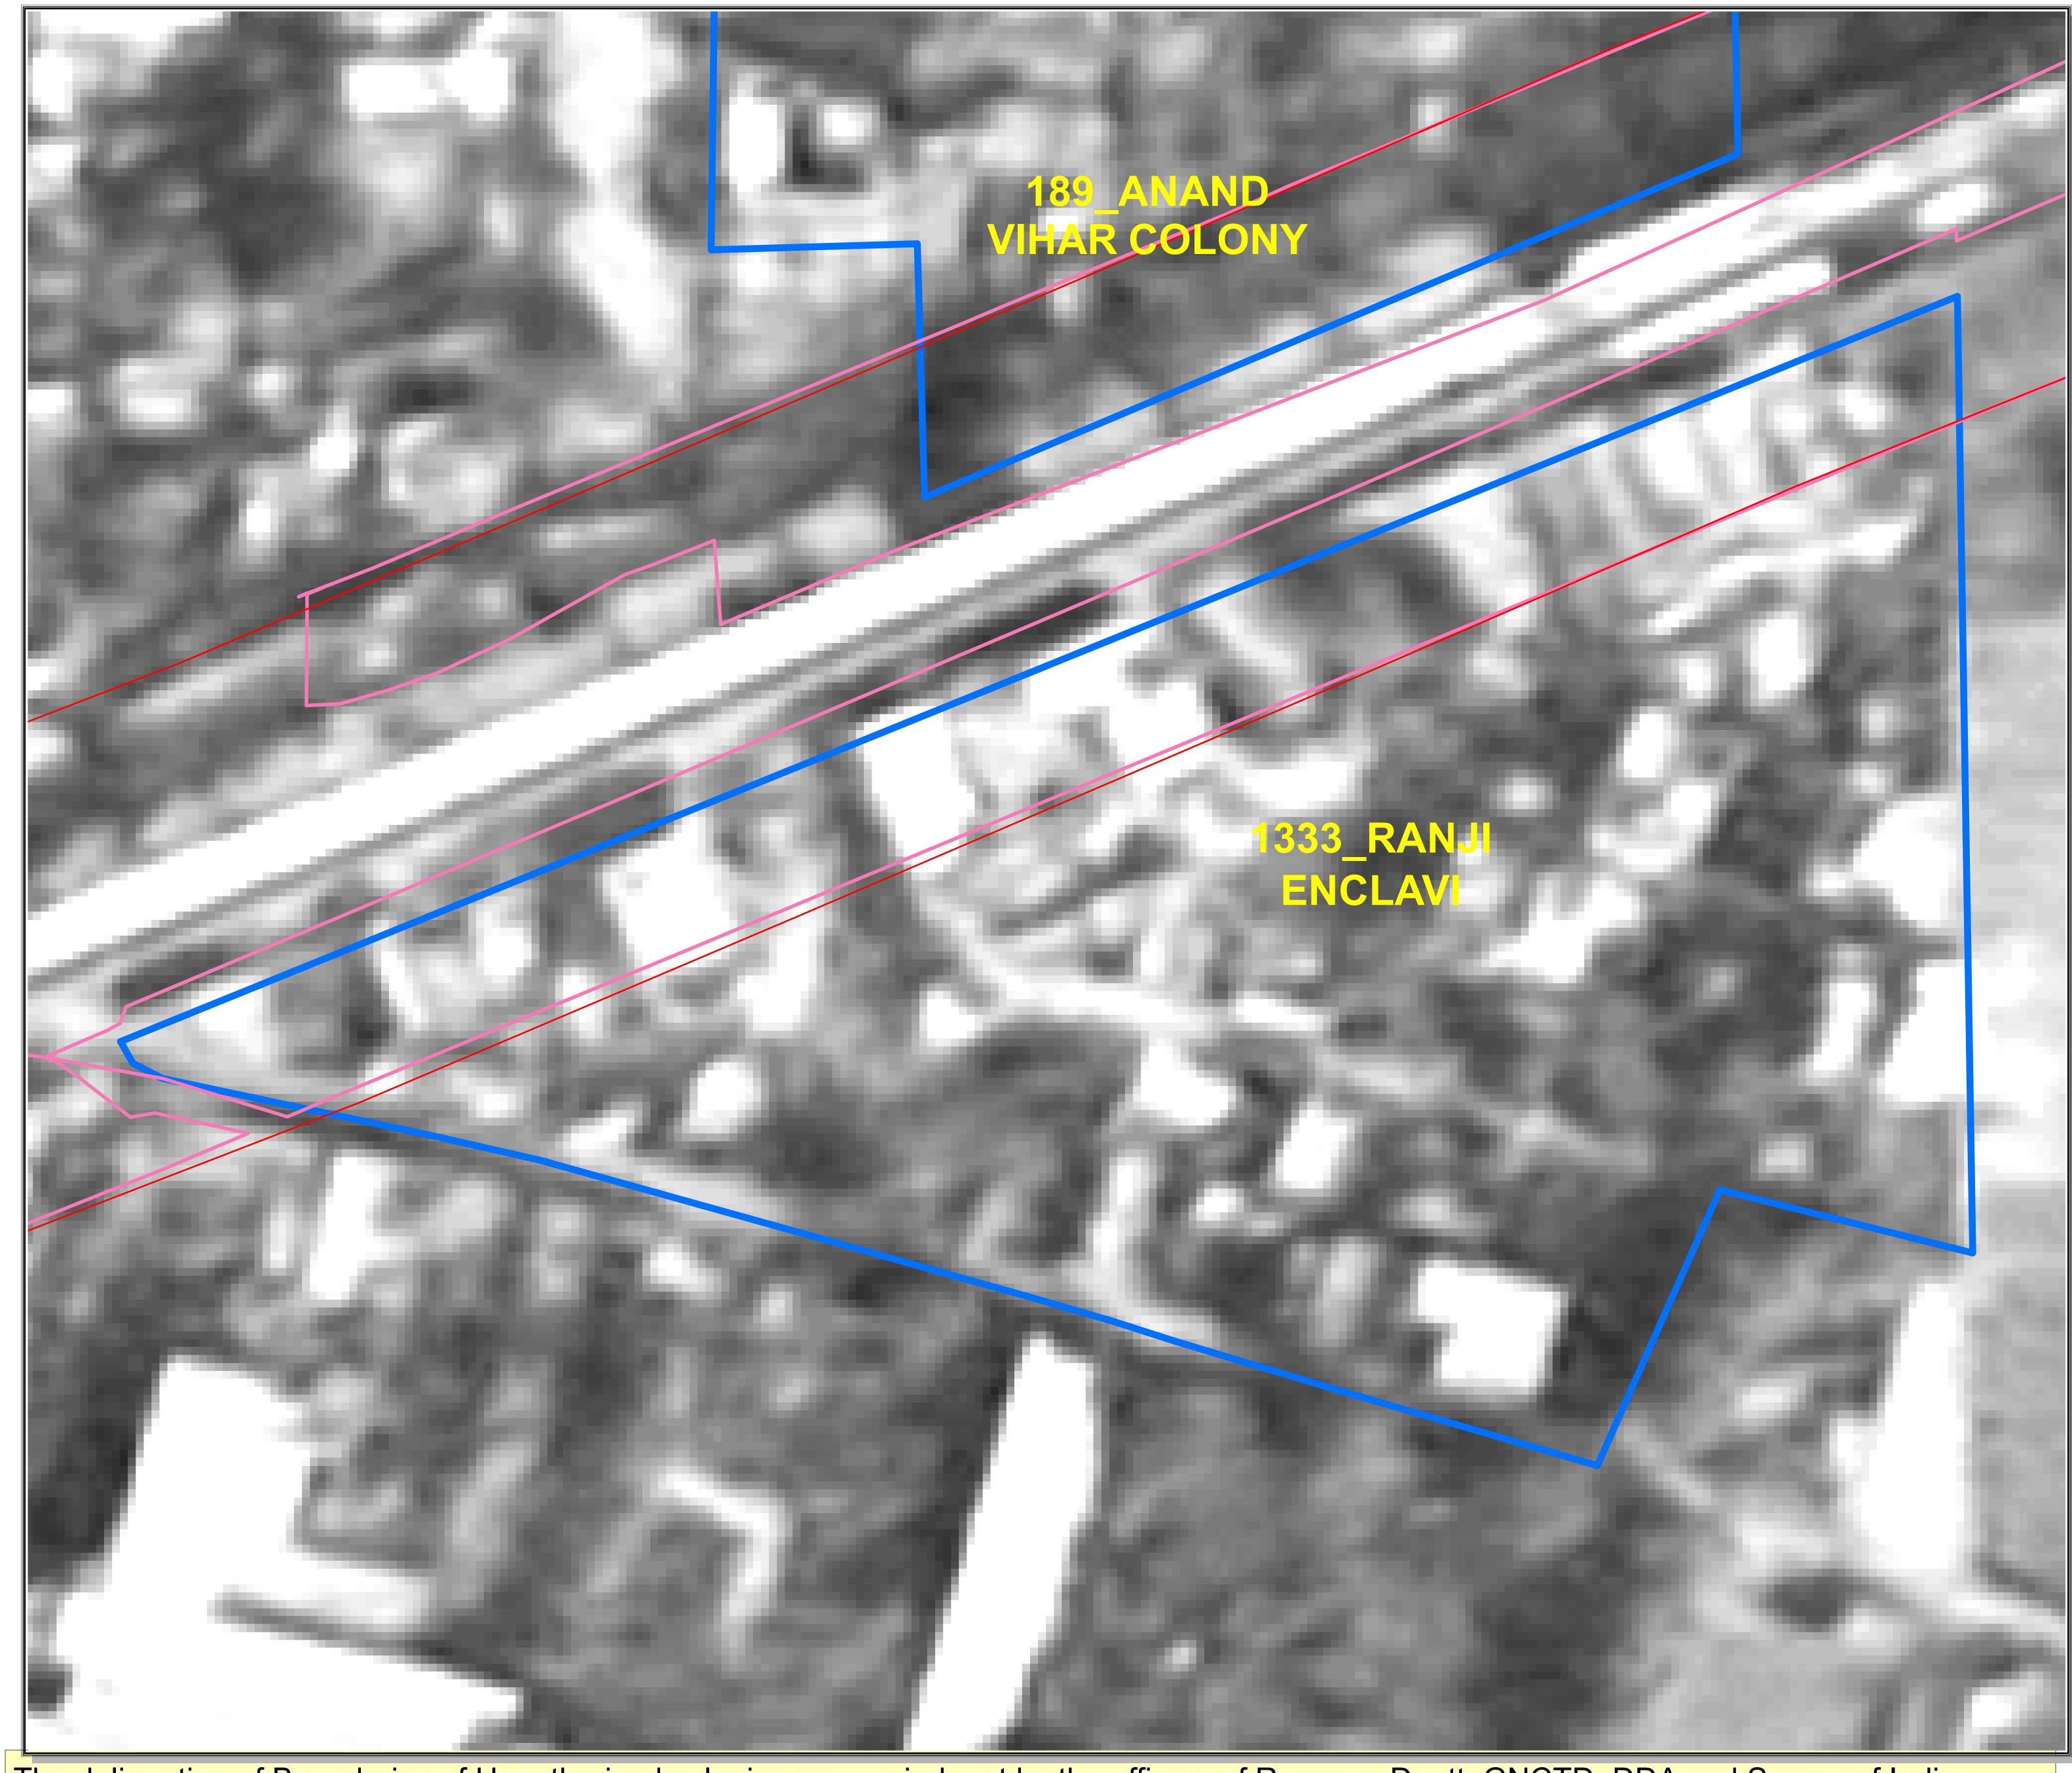

The delineation of Boundaries of Unauthorised colonies are carried out by the officers of Revenue Deptt. GNCTD, DDA and Survey of India, as per the Standard Operating procedure during various meetings and thereafter uploaded on DDA web site.

The Satellite image of 2015 are considered for the delineation of boundaries of Unauthorised colony as the cut of date is defined as per the Gazette Notification S.O. (E) dated 01/01/2015.

The objection / comments by the presidents / secretaries of RWAs / Federation of RWAs are invited as per the information uploaded on DDA Web site w.r.t concerned Regd. No. as per list enclosed as Annexure II of Gazette Notification G.S.R. 814 (E) dt. 29 October 2019.

RWAs/Federation of RWAs of the concerned colonies/adjacent UC having common boundaries are requested to give their suggestions/ comments etc. on the delineated boundaries and point out any discrepancy which may be rectified, along with reasons and supporting documents.

This has to be given on the DDA portal, which is coming soon. suggestions / comments etc. are to be given within 15 days of uploading of this MAP / delineated boundries of the particular colony by DDA.

The Decision of the Committee will be final as per Standard Operating Procedure.

BOUNDARY OF UNAUTHORISED COLONY
MPD/ZDP ROAD

Map No. 898

TOTAL STATE OF MENT AUTHOR OF THE PARTY OF T

SR. NO.1342 (ANNEXURE II: LIST OF UNAUTHORISED COLONIES UNDER 2008 REGULATION OF GAZETTE NOTIFICATION G.S.R 814 (E). DATED 29 OCTOBER 2019).