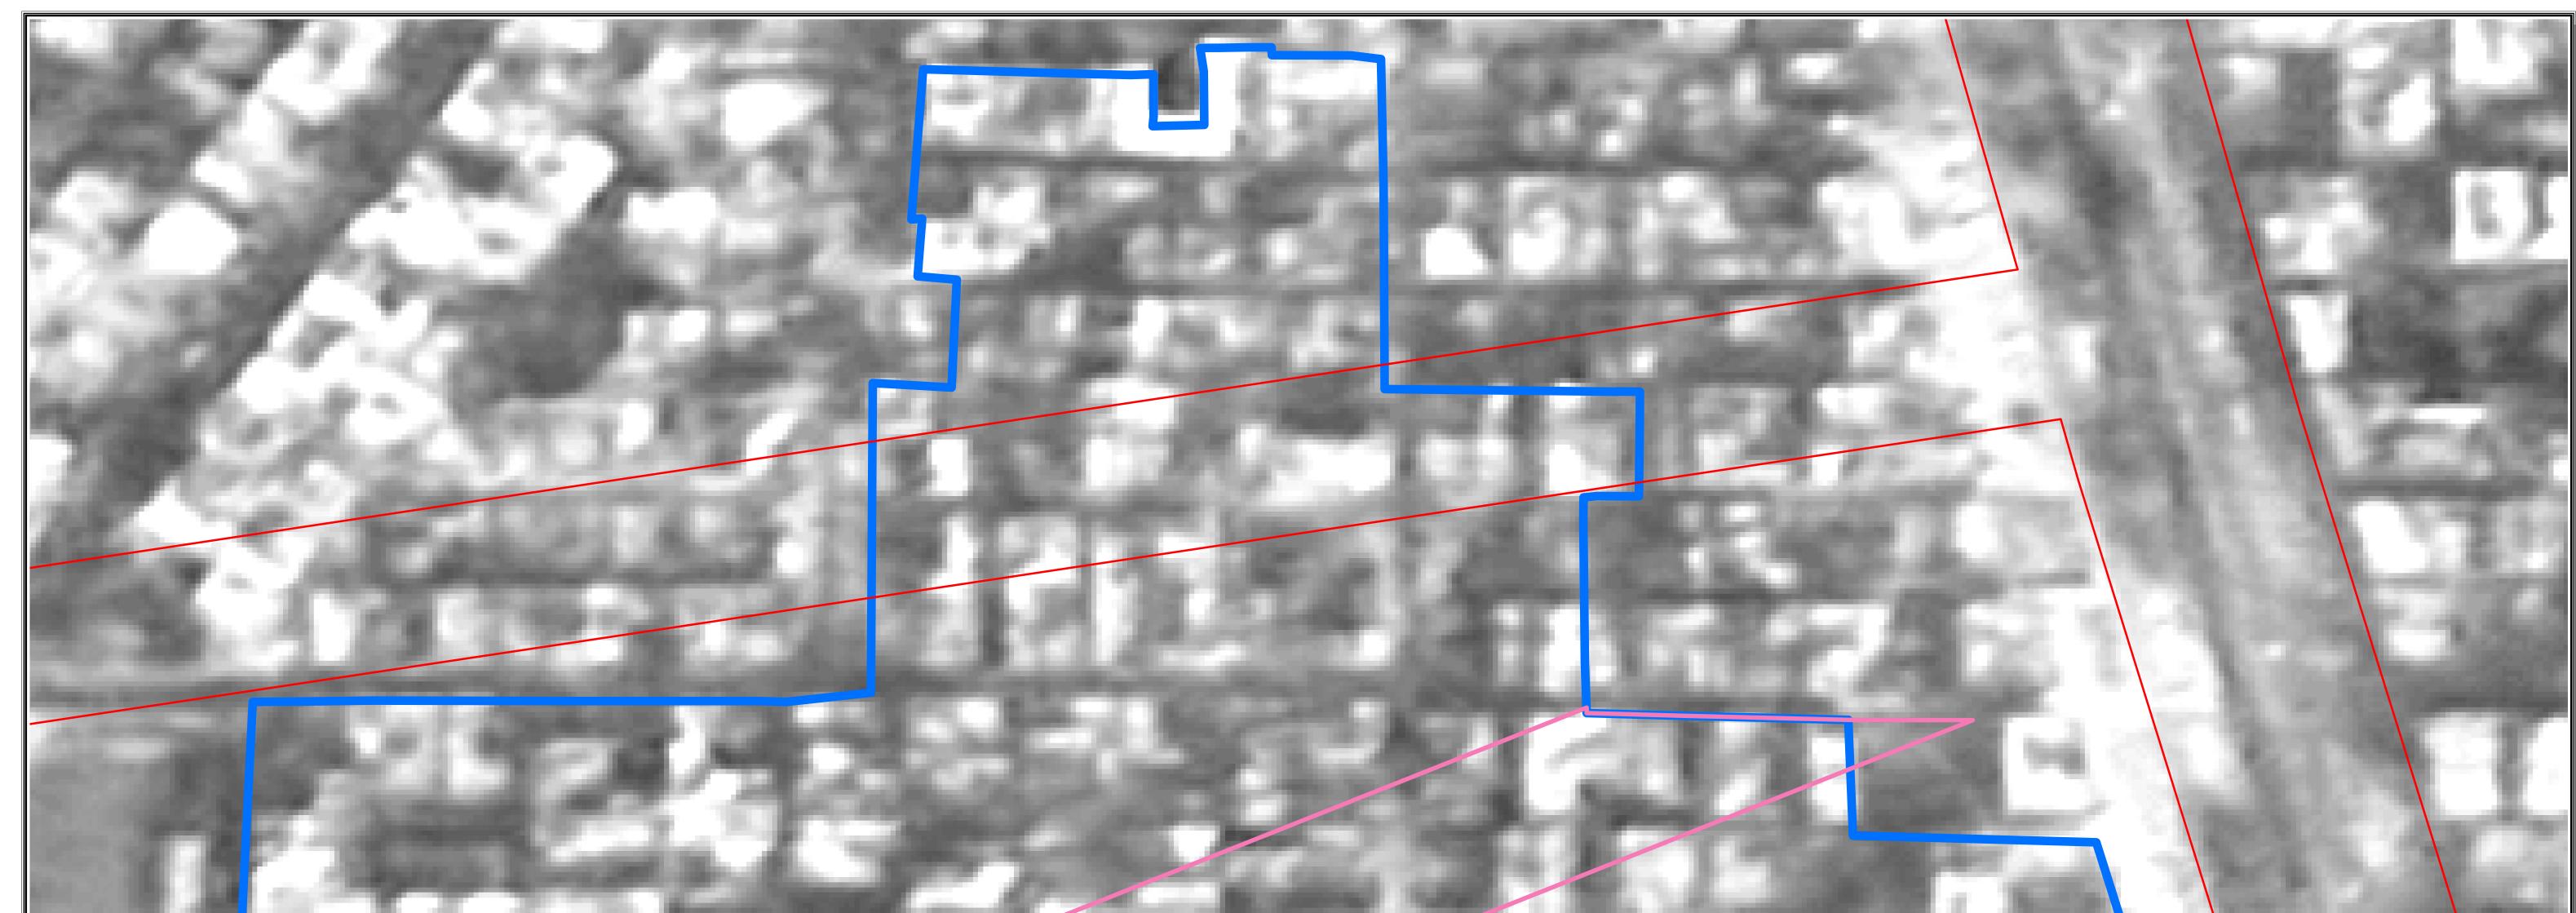

## 1544\_TARA NAGAR, OLD PALAM ROAD, KAKROLA TRIAL BAJAJ ENGLAVE EXTN

The delineation of Boundaries of Unauthorised colonies are carried out by the officers of Revenue Deptt. GNCTD, DDA and Survey of India, as per the Standard Operating procedure during various meetings and thereafter uploaded on DDA web site.

The Satellite image of 2015 are considered for the delineation of boundaries of Unauthorised colony as the cut of date is defined as per the Gazette Notification S.O. (E) dated 01/01/2015.

The objection / comments by the presidents / secretaries of RWAs / Federation of RWAs are invited as per the information uploaded on DDA Web site w.r.t concerned Regd. No. as per list enclosed as Annexure II of Gazette Notification G.S.R. 814 (E) dt. 29 October 2019.

RWAs/Federation of RWAs of the concerned colonies/adjacent UC having common boundaries are requested to give their suggestions/ comments etc. on the delineated boundaries and point out any discrepancy which may be rectified, along with reasons and supporting documents.