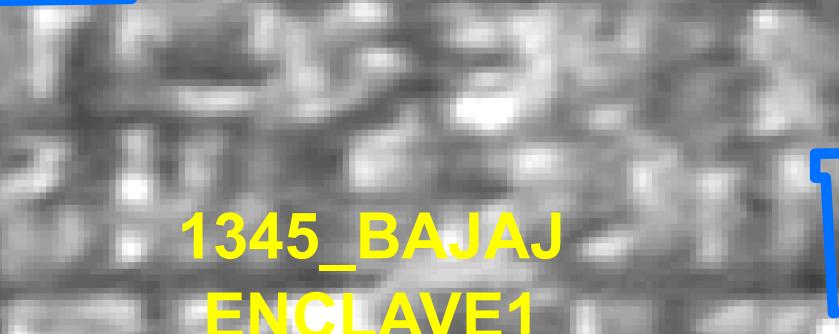

## 1544\_TARA NAGAR, OLD PALAM ROAD, KAKROLA TRIAL BAJAJ ENGLAVE EXTN

The delineation of Boundaries of Unauthorised colonies are carried out by the officers of Revenue Deptt. GNCTD, DDA and Survey of India, as per the Standard Operating procedure during various meetings and thereafter uploaded on DDA web site.