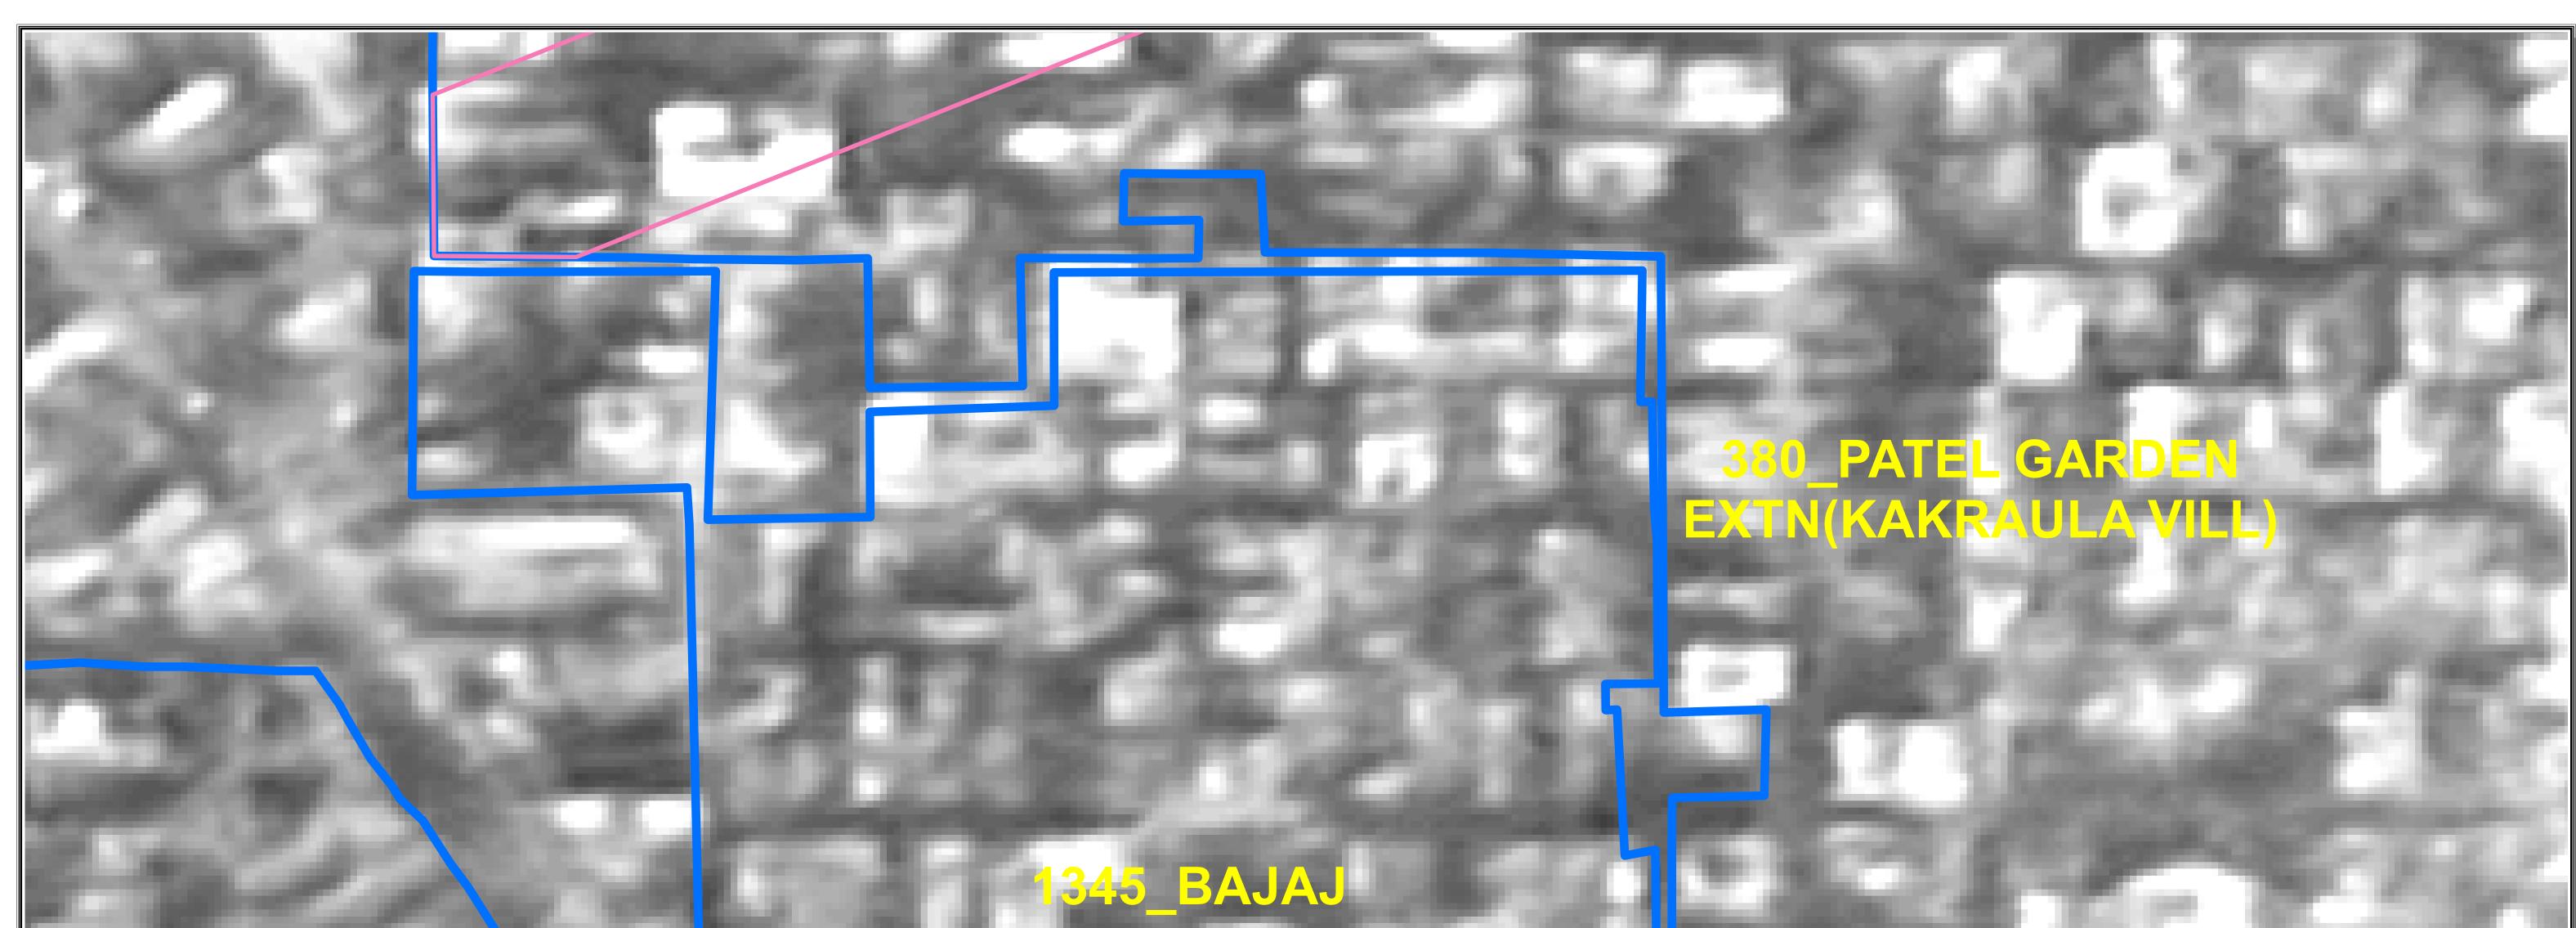

The Satellite image of 2015 are considered for the delineation of boundaries of Unauthorised colony as the cut of date is defined as per the Gazette Notification S.O. (E) dated 01/01/2015.

The objection / comments by the presidents / secretaries of RWAs / Federation of RWAs are invited as per the information uploaded on DDA Web site w.r.t concerned Regd. No. as per list enclosed as Annexure II of Gazette Notification G.S.R. 814 (E) dt. 29 October 2019.

RWAs/Federation of RWAs of the concerned colonies/adjacent UC having common boundaries are requested to give their suggestions/ comments etc. on the delineated boundaries and point out any discrepancy which may be rectified, along with reasons and supporting documents.