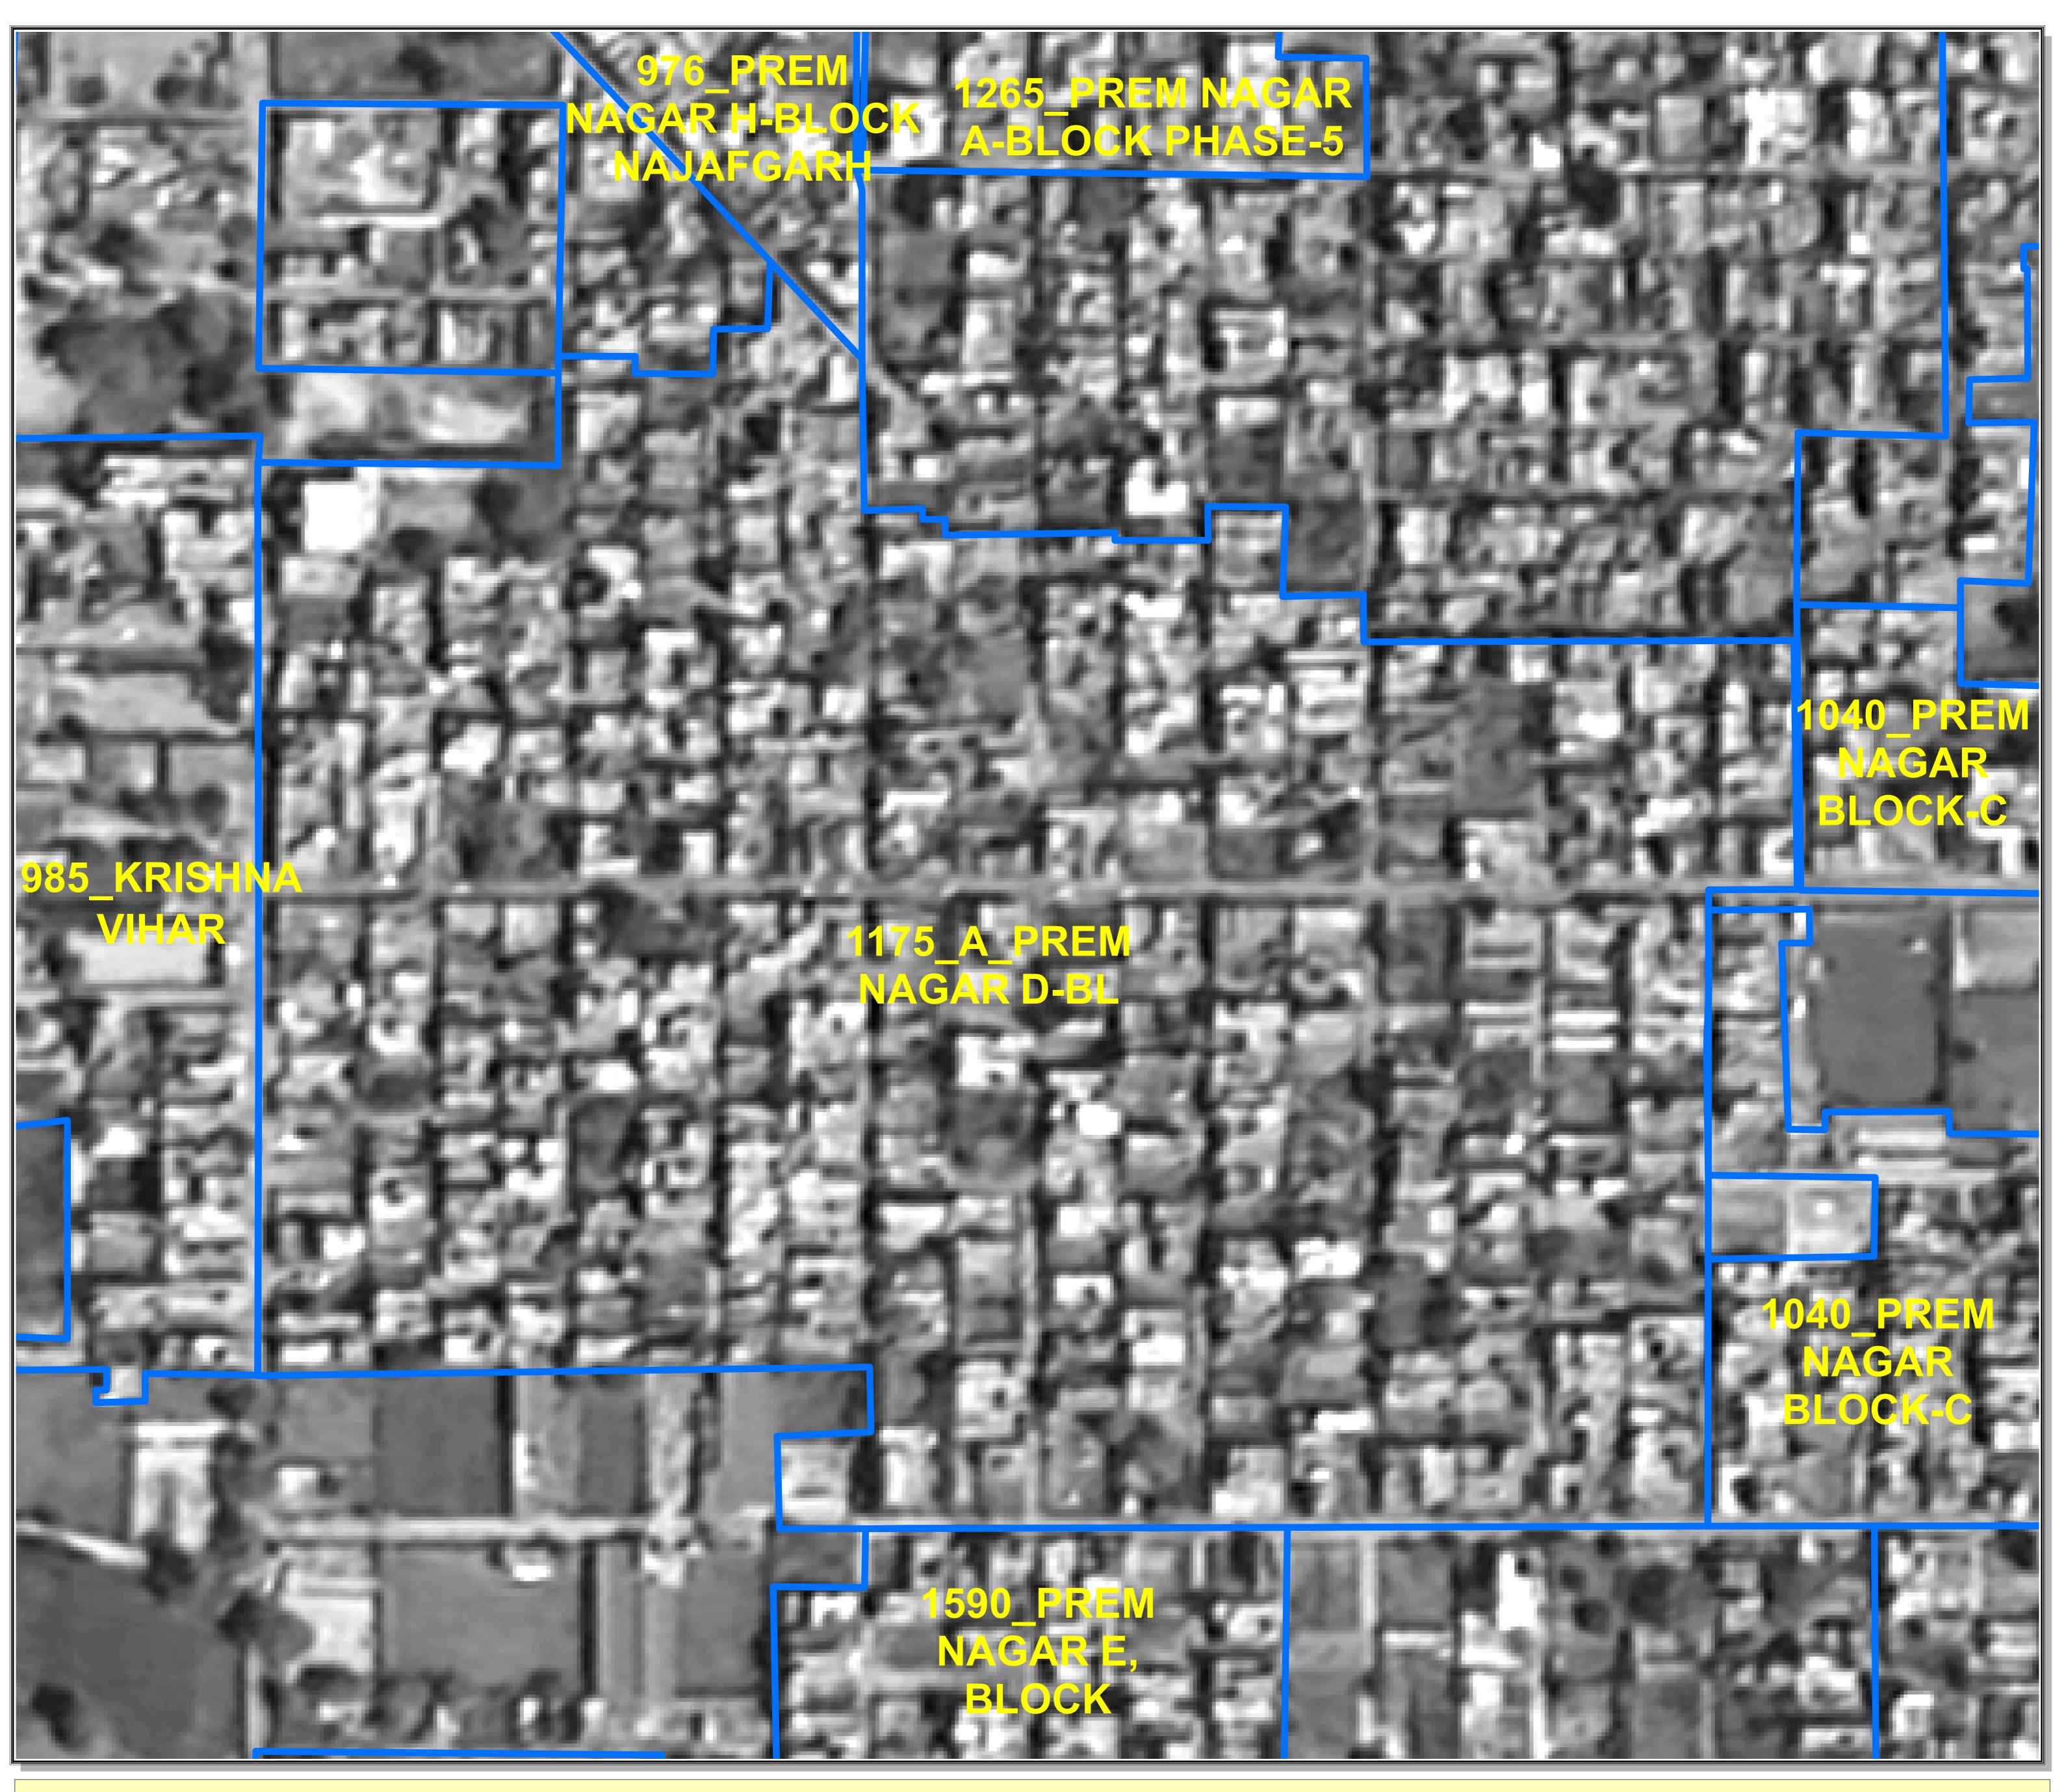

The delineation of Boundaries of Unauthorised colonies are carried out by the officers of Revenue Deptt. GNCTD, DDA and Survey of India, as per the Standard Operating procedure during various meetings and thereafter uploaded on DDA web site.

The Satellite image of 2015 are considered for the delineation of boundaries of Unauthorised colony as the cut of date is defined as per the Gazette Notification S.O. 21(E) dated 01/01/2015.

The objection / comments by the presidents / secretaries of RWAs / Federation of RWAs are invited as per the information uploaded on DDA Web site w.r.t concerned Regd. No. as per list enclosed as Annexure II of Gazette Notification G.S.R. 814 (E) dt. 29 October 2019.

RWAs/Federation of RWAs of the concerned colonies/adjacent UC having common boundaries are requested to give their suggestions/ comments etc. on the delineated boundaries and point out any discrepancy which may be rectified, along with reasons and supporting documents.

This has to be given on the DDA portal, which is coming soon. suggestions / comments etc. are to be given within 15 days of uploading of this MAP / delineated boundaries of the particular colony by DDA.

The Decision of the Committee will be final as per Standard Operating Procedure.

BOUNDARY OF UNAUTHORISED COLONY

MPD/ZDP ROAD

Map No. 974

MERGED UNAUTHORISED COLONIES

REGD. NO. NAME

1175\_B Prem Nagar D- Block Najafgarh

1564 Prem nagar, F & G Block

SR. NO.1184 (ANNEXURE II: LIST OF UNAUTHORISED COLONIES UNDER 2008 REGULATION OF GAZETTE NOTIFICATION G.S.R 814 (E). DATED 29 OCTOBER 2019).

GNCTD REGD.NO: 1175\_A\_PREM NAGAR D- BLOCK NAJAFGARH

DELHI DEVELOPMENT AUTHORITY

20 40