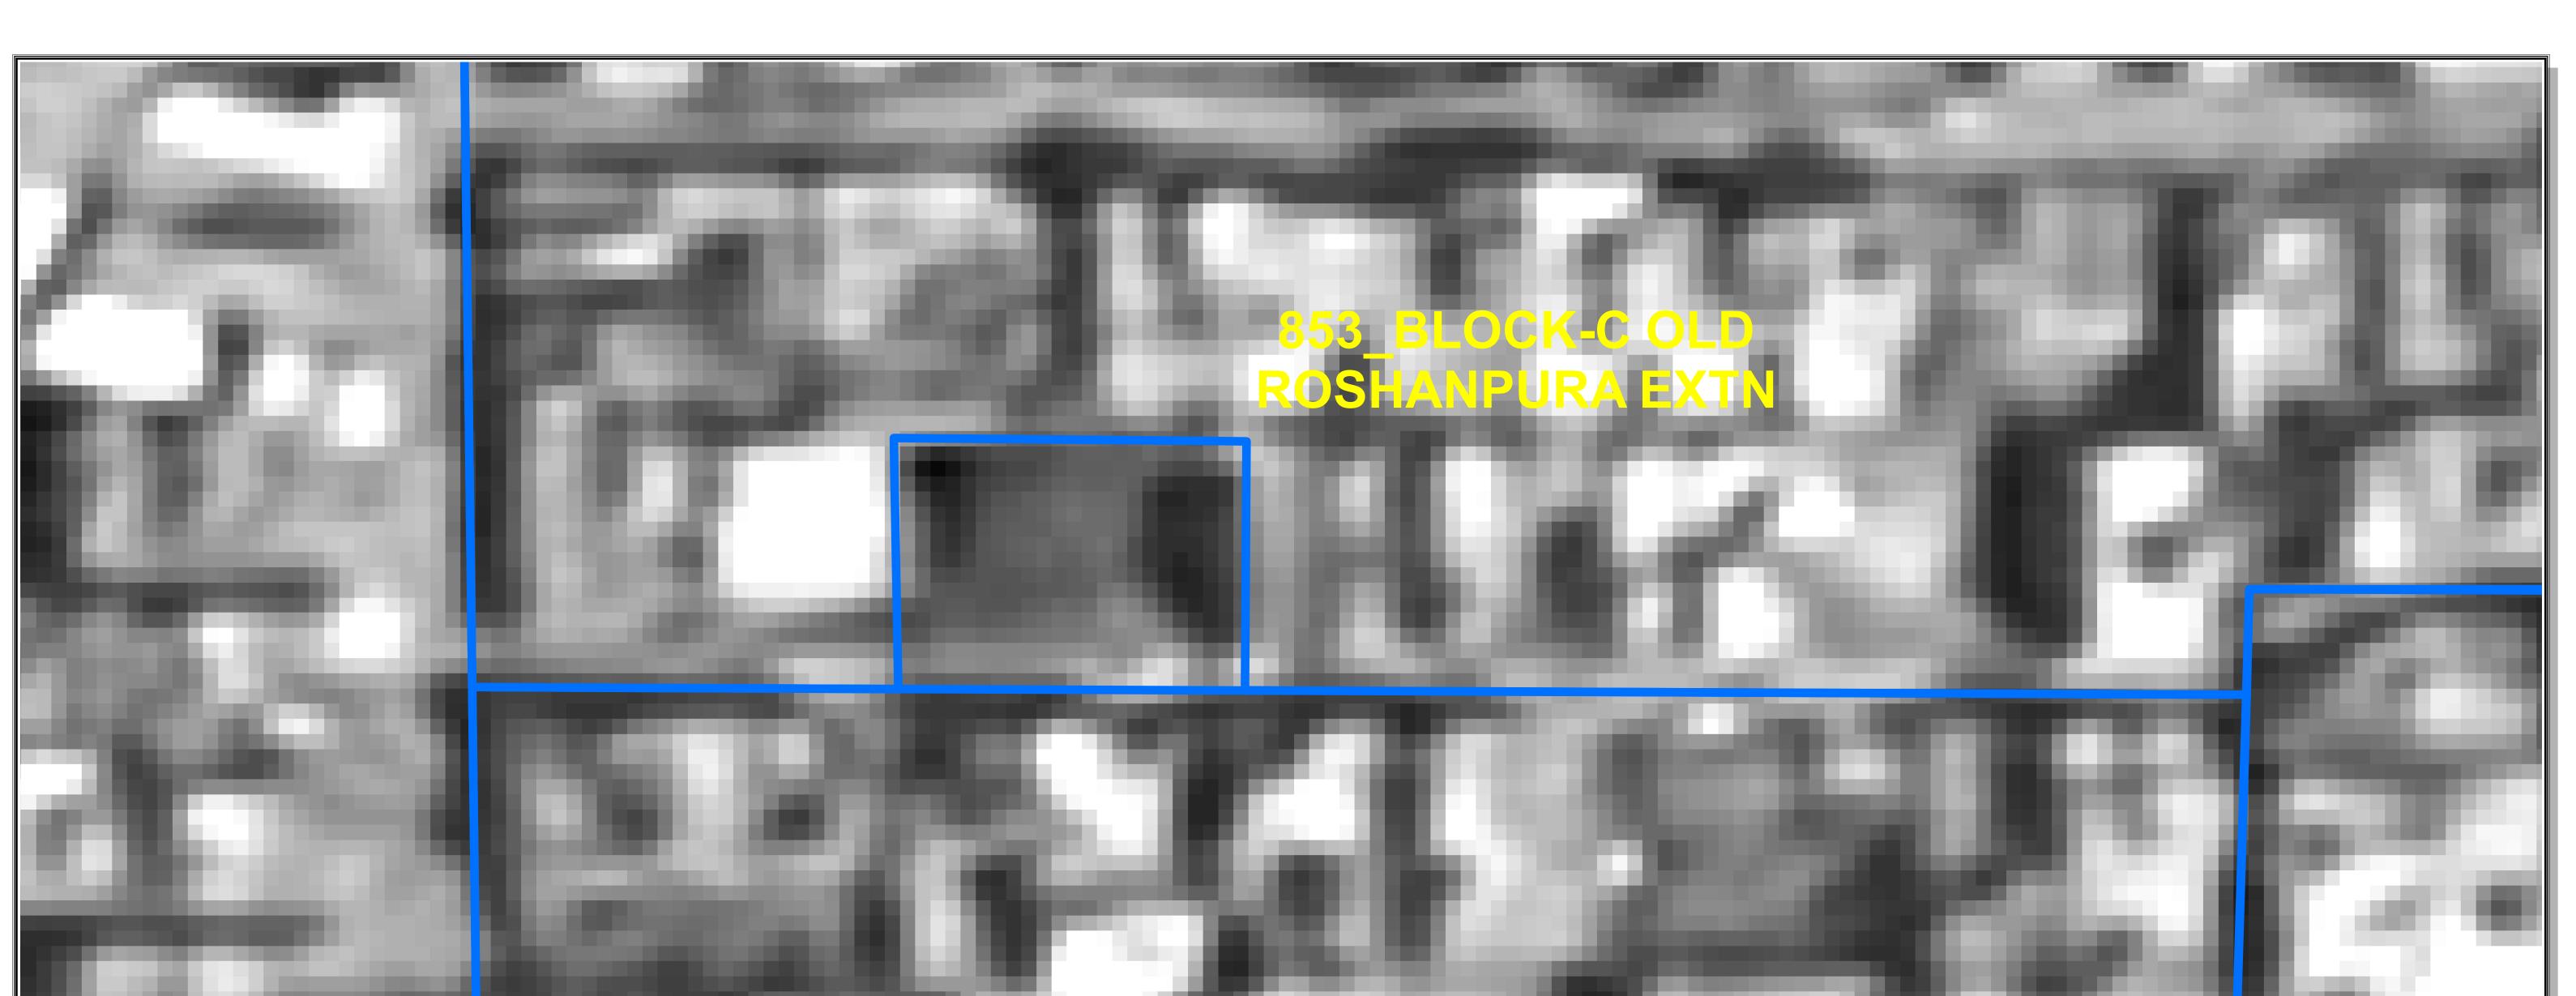

## 786 GANPATI ENCLAVE EXTN

1039 GANPATI ENCLAVE NEW ROSHANPURA BLOCK-X

The delineation of Boundaries of Unauthorised colonies are carried out by the officers of Revenue Deptt. GNCTD, DDA and Survey of India, as per the Standard Operating procedure durign various meetings and thereafter uploaded on DDA web site.

The Satellite image of 2015 are considered for the delineation of boundaries of Unauthorised colony as the cut of date is defined as per the Gazette Notification S.O. 21(E) dated 01/01/2015.

The objection / comments by the presidents / secretaries of RWAs / Federation of RWAs are invited as per the information uploaded on DDA Web site w.r.t concerned Regd. No. as per list enclosed as Annexure II of Gazette Notification G.S.R. 814 (E) dt. 29 October 2019.