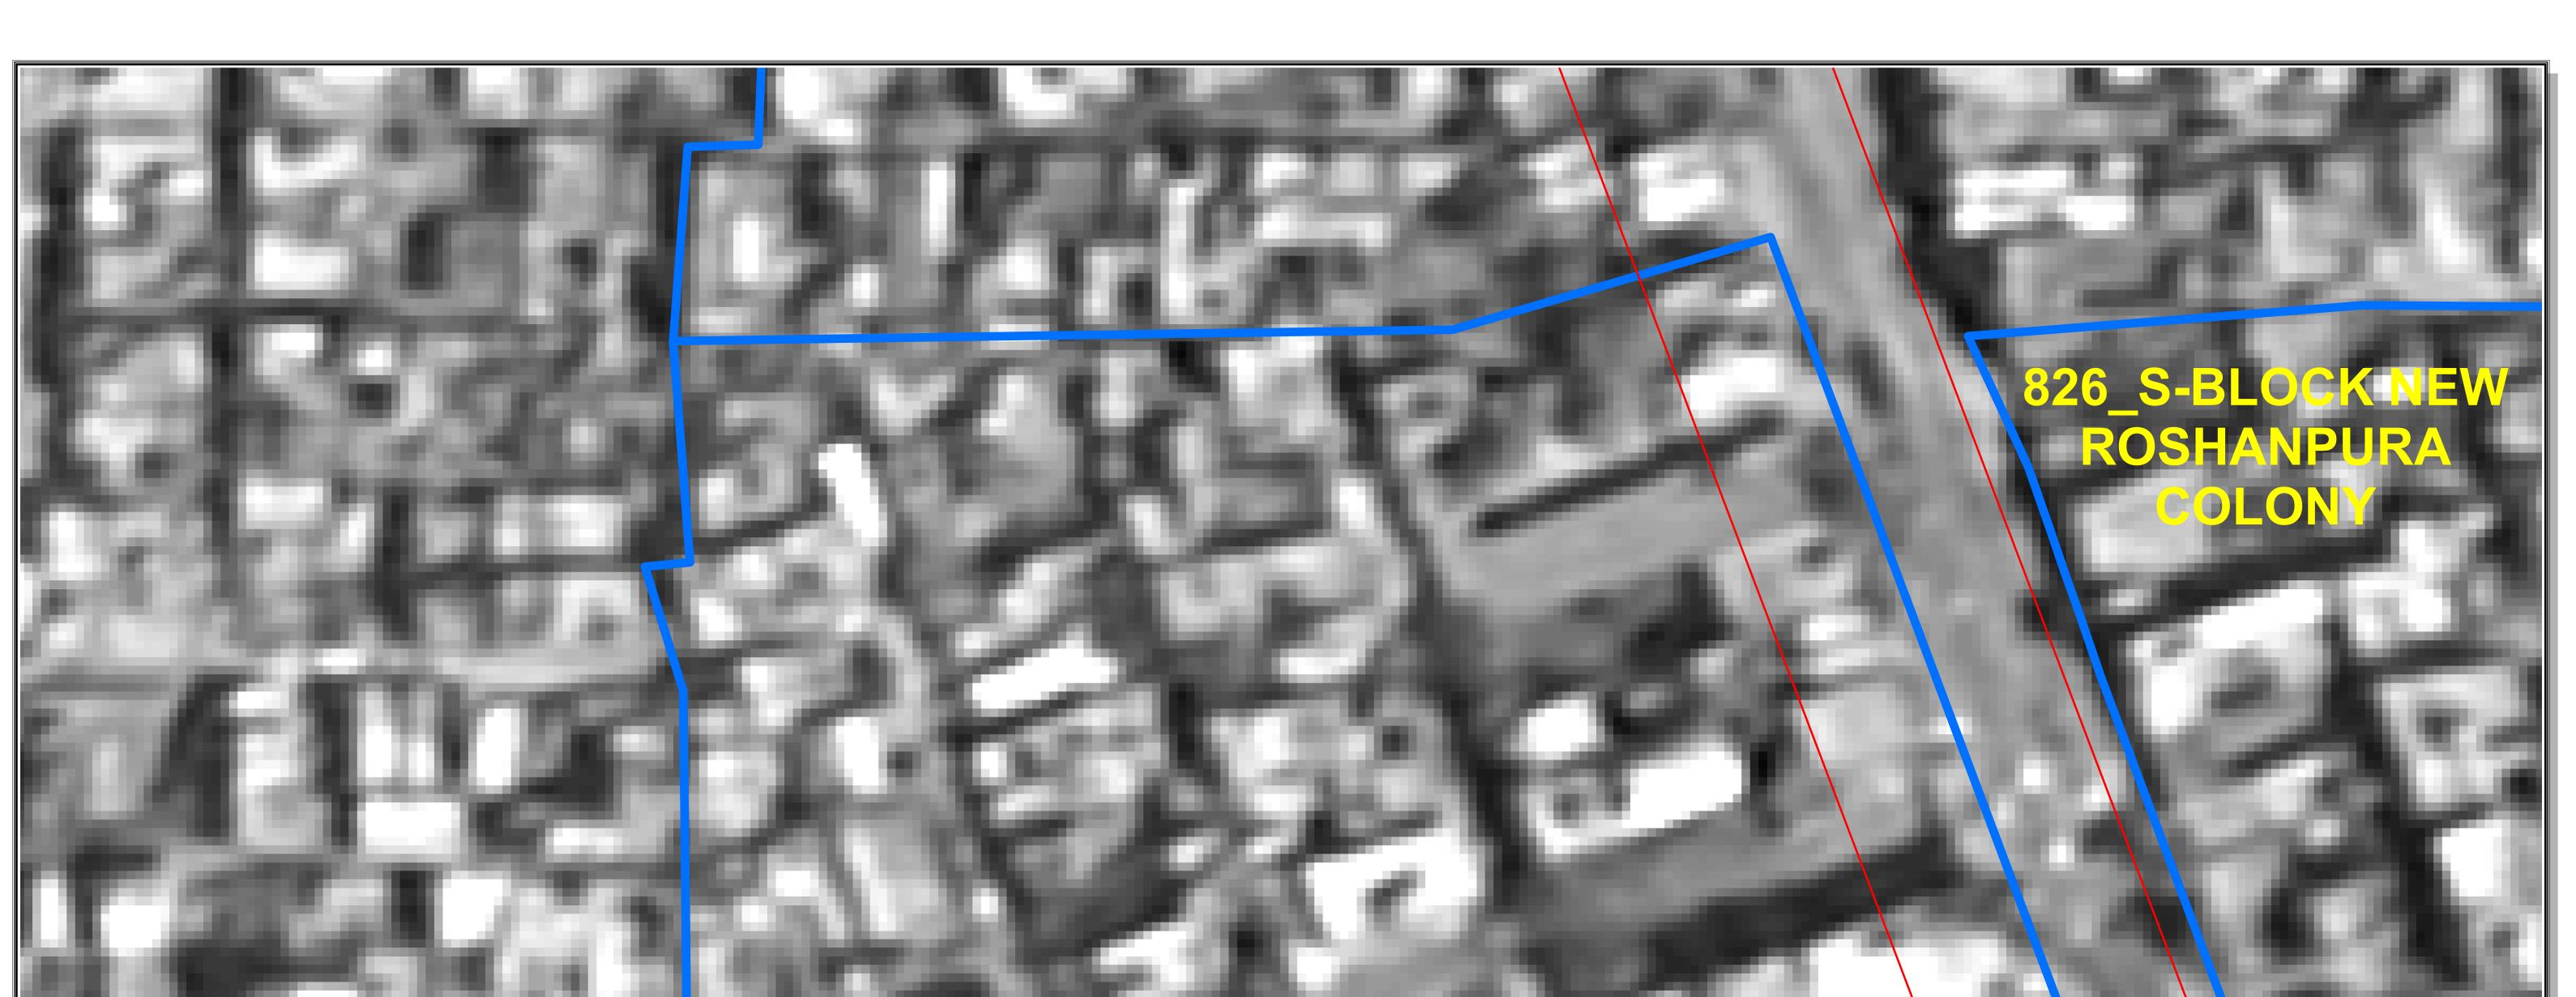

## 1505\_NEW ROSHENPURA EXTN, X BLOCK, NAJAFGARH, NEW DELH

818\_NEHARU GARDEN NEW ROSHANPURA EXTN

The delineation of Boundaries of Unauthorised colonies are carried out by the officers of Revenue Deptt. GNCTD, DDA and Survey of India, as per the Standard Operating procedure durign various meetings and thereafter uploaded on DDA web site.

The Satellite image of 2015 are considered for the delineation of boundaries of Unauthorised colony as the cut of date is defined as per the Gazette Notification S.O. 21(E) dated 01/01/2015.

The objection / comments by the presidents / secretaries of RWAs / Federation of RWAs are invited as per the information uploaded on DDA Web site w.r.t concerned Regd. No. as per list enclosed as Annexure II of Gazette Notification G.S.R. 814 (E) dt. 29 October 2019.

RWAs/Federation of RWAs of the concerned colonies/adjacent UC having common boundaries are requested to give their suggestions/ comments etc. on the delineated boundaries and point out any discrepancy which may be rectified, along with reasons and supporting documents.