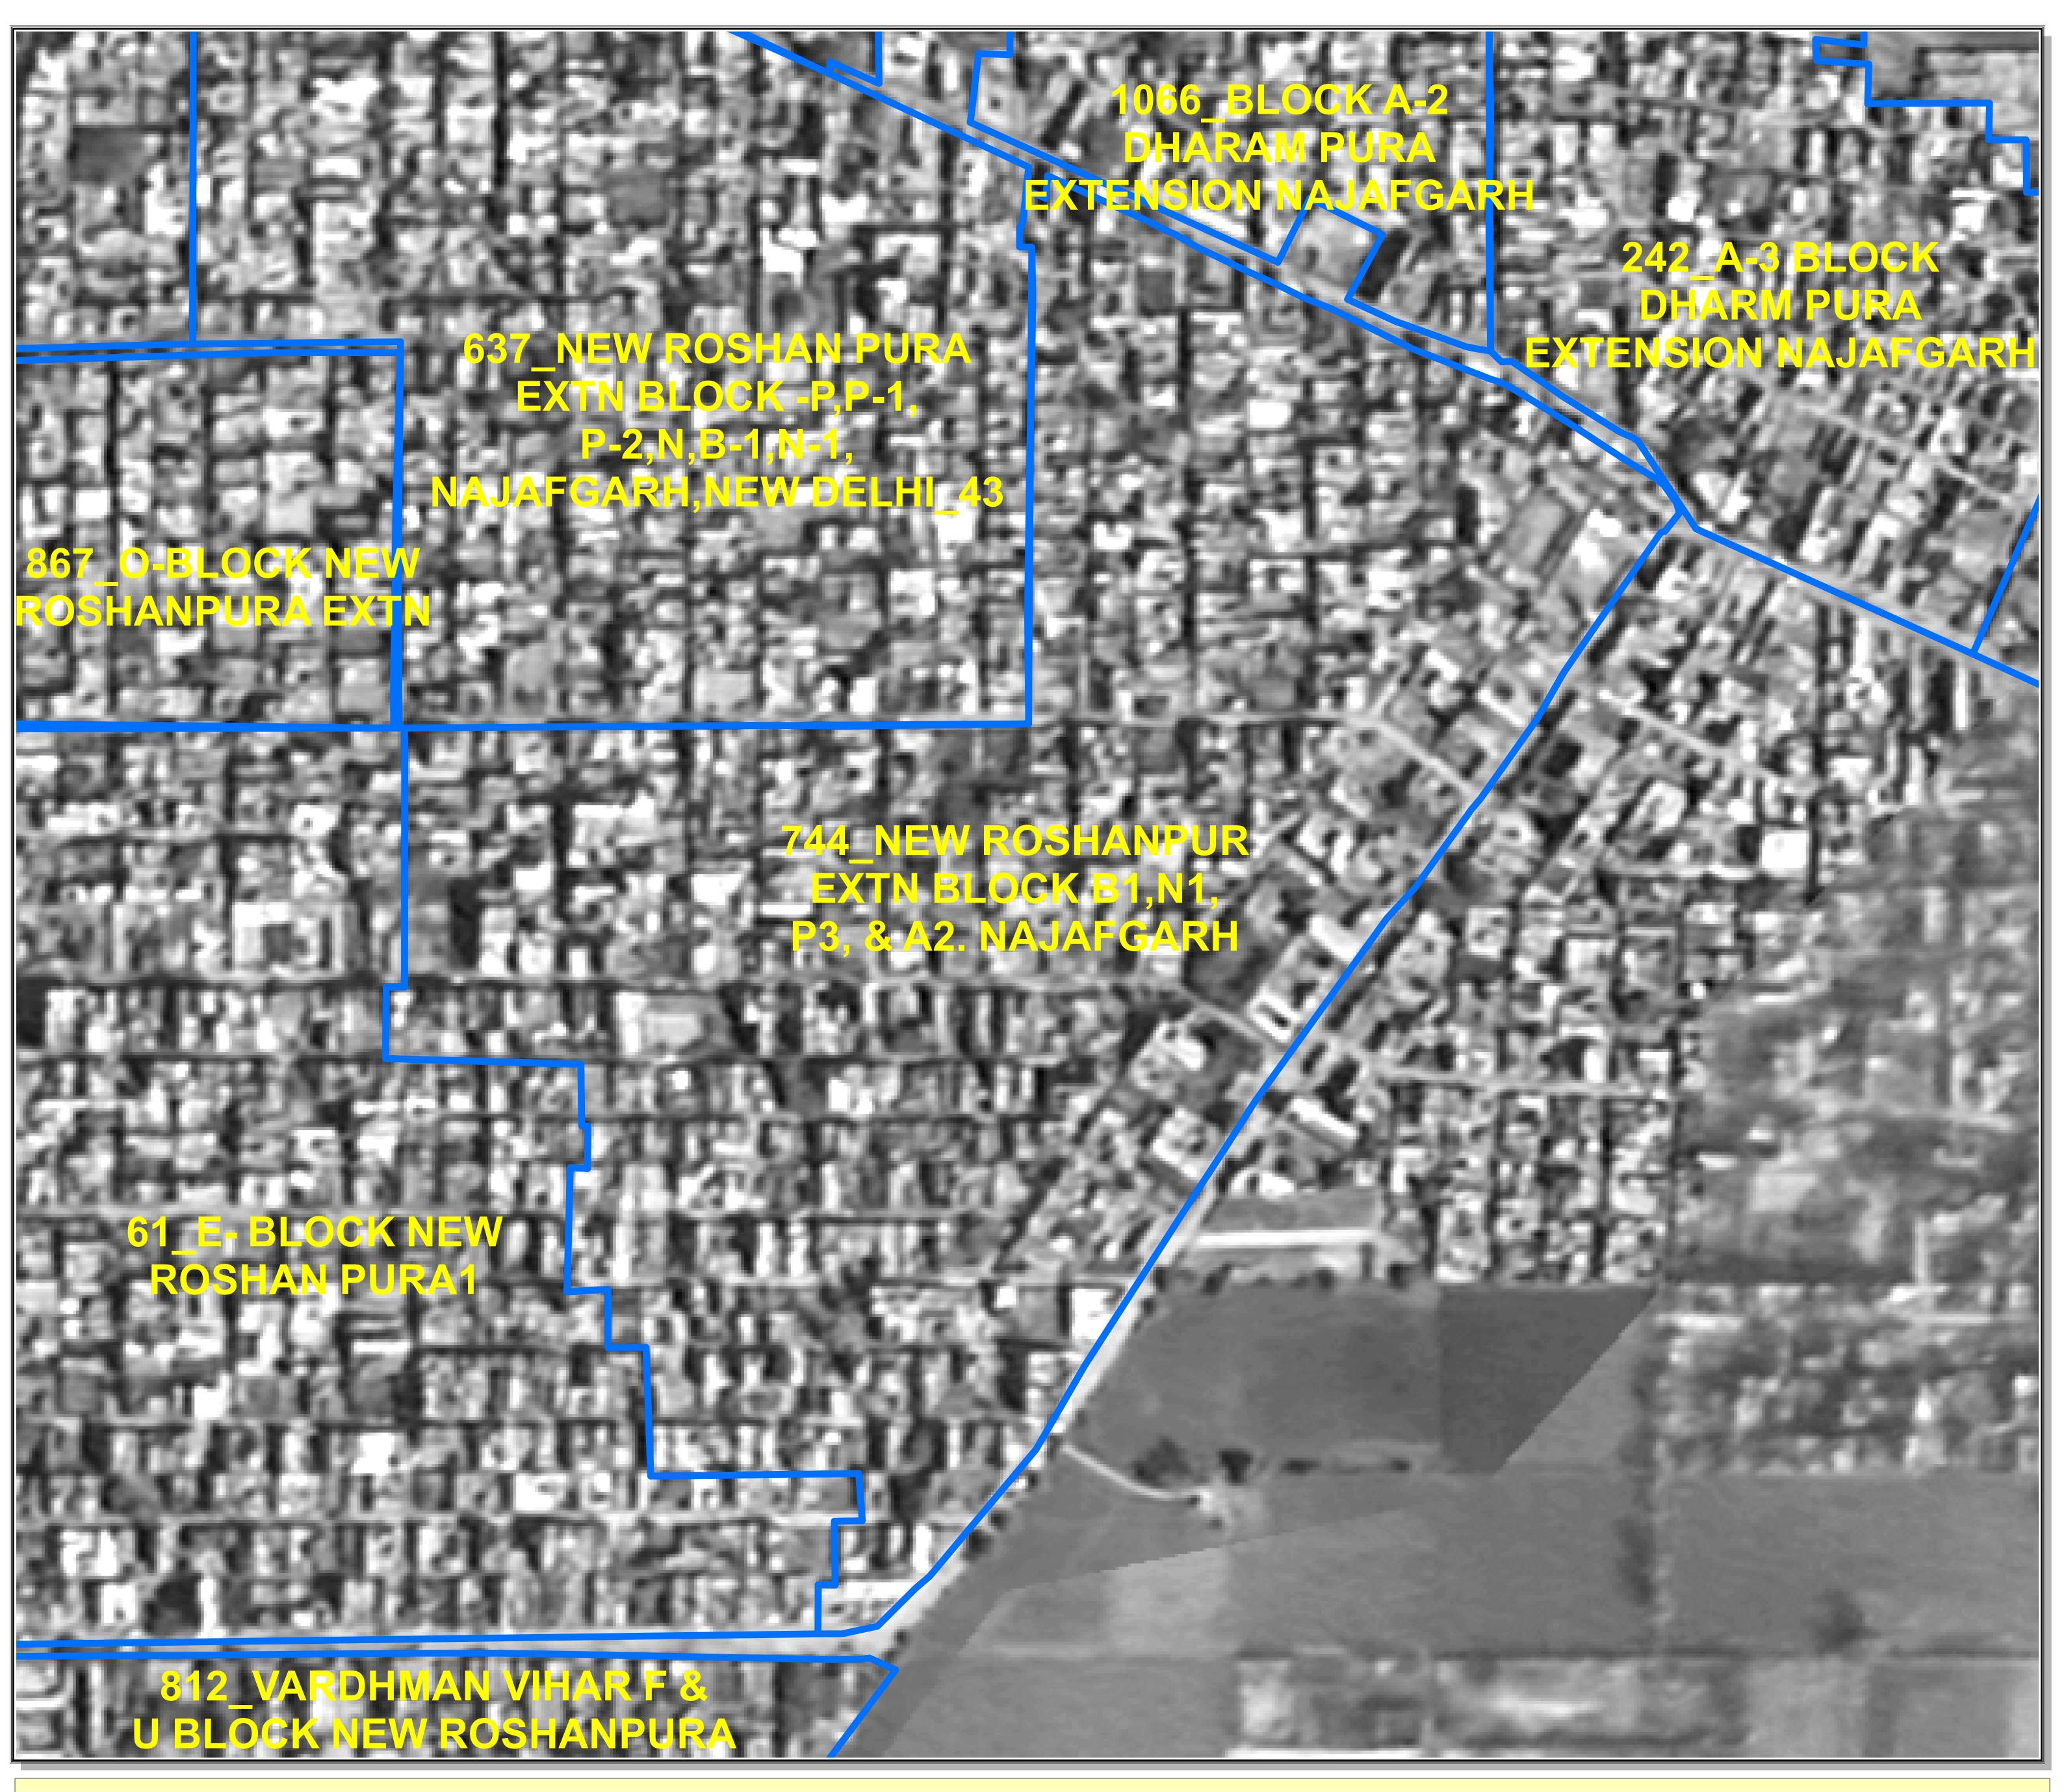

The delineation of Boundaries of Unauthorised colonies are carried out by the officers of Revenue Deptt. GNCTD, DDA and Survey of India, as per the Standard Operating procedure durign various meetings and thereafter uploaded on DDA web site.

The Satellite image of 2015 are considered for the delineation of boundaries of Unauthorised colony as the cut of date is defined as per the Gazette Notification S.O. 21(E) dated 01/01/2015.

The objection / comments by the presidents / secretaries of RWAs / Federation of RWAs are invited as per the information uploaded on DDA Web site w.r.t concerned Regd. No. as per list enclosed as Annexure II of Gazette Notification G.S.R. 814 (E) dt. 29 October 2019.

RWAs/Federation of RWAs of the concerned colonies/adjacent UC having common boundaries are requested to give their suggestions/ comments etc. on the delineated boundaries and point out any discrepancy which may be rectified, along with reasons and supporting documents.

This has to be given on the DDA portal, which is coming soon. suggestions / comments etc. are to be given within 15 days of uploading of this MAP / delineated boundaries of the particular colony by DDA.

The Decision of the Committee will be final as per Standard Operating Procedure.

| BOUNDARY OF UNAUTHORISED COLOR | VY |
|--------------------------------|----|
| MPD/ZDP ROAD                   |    |