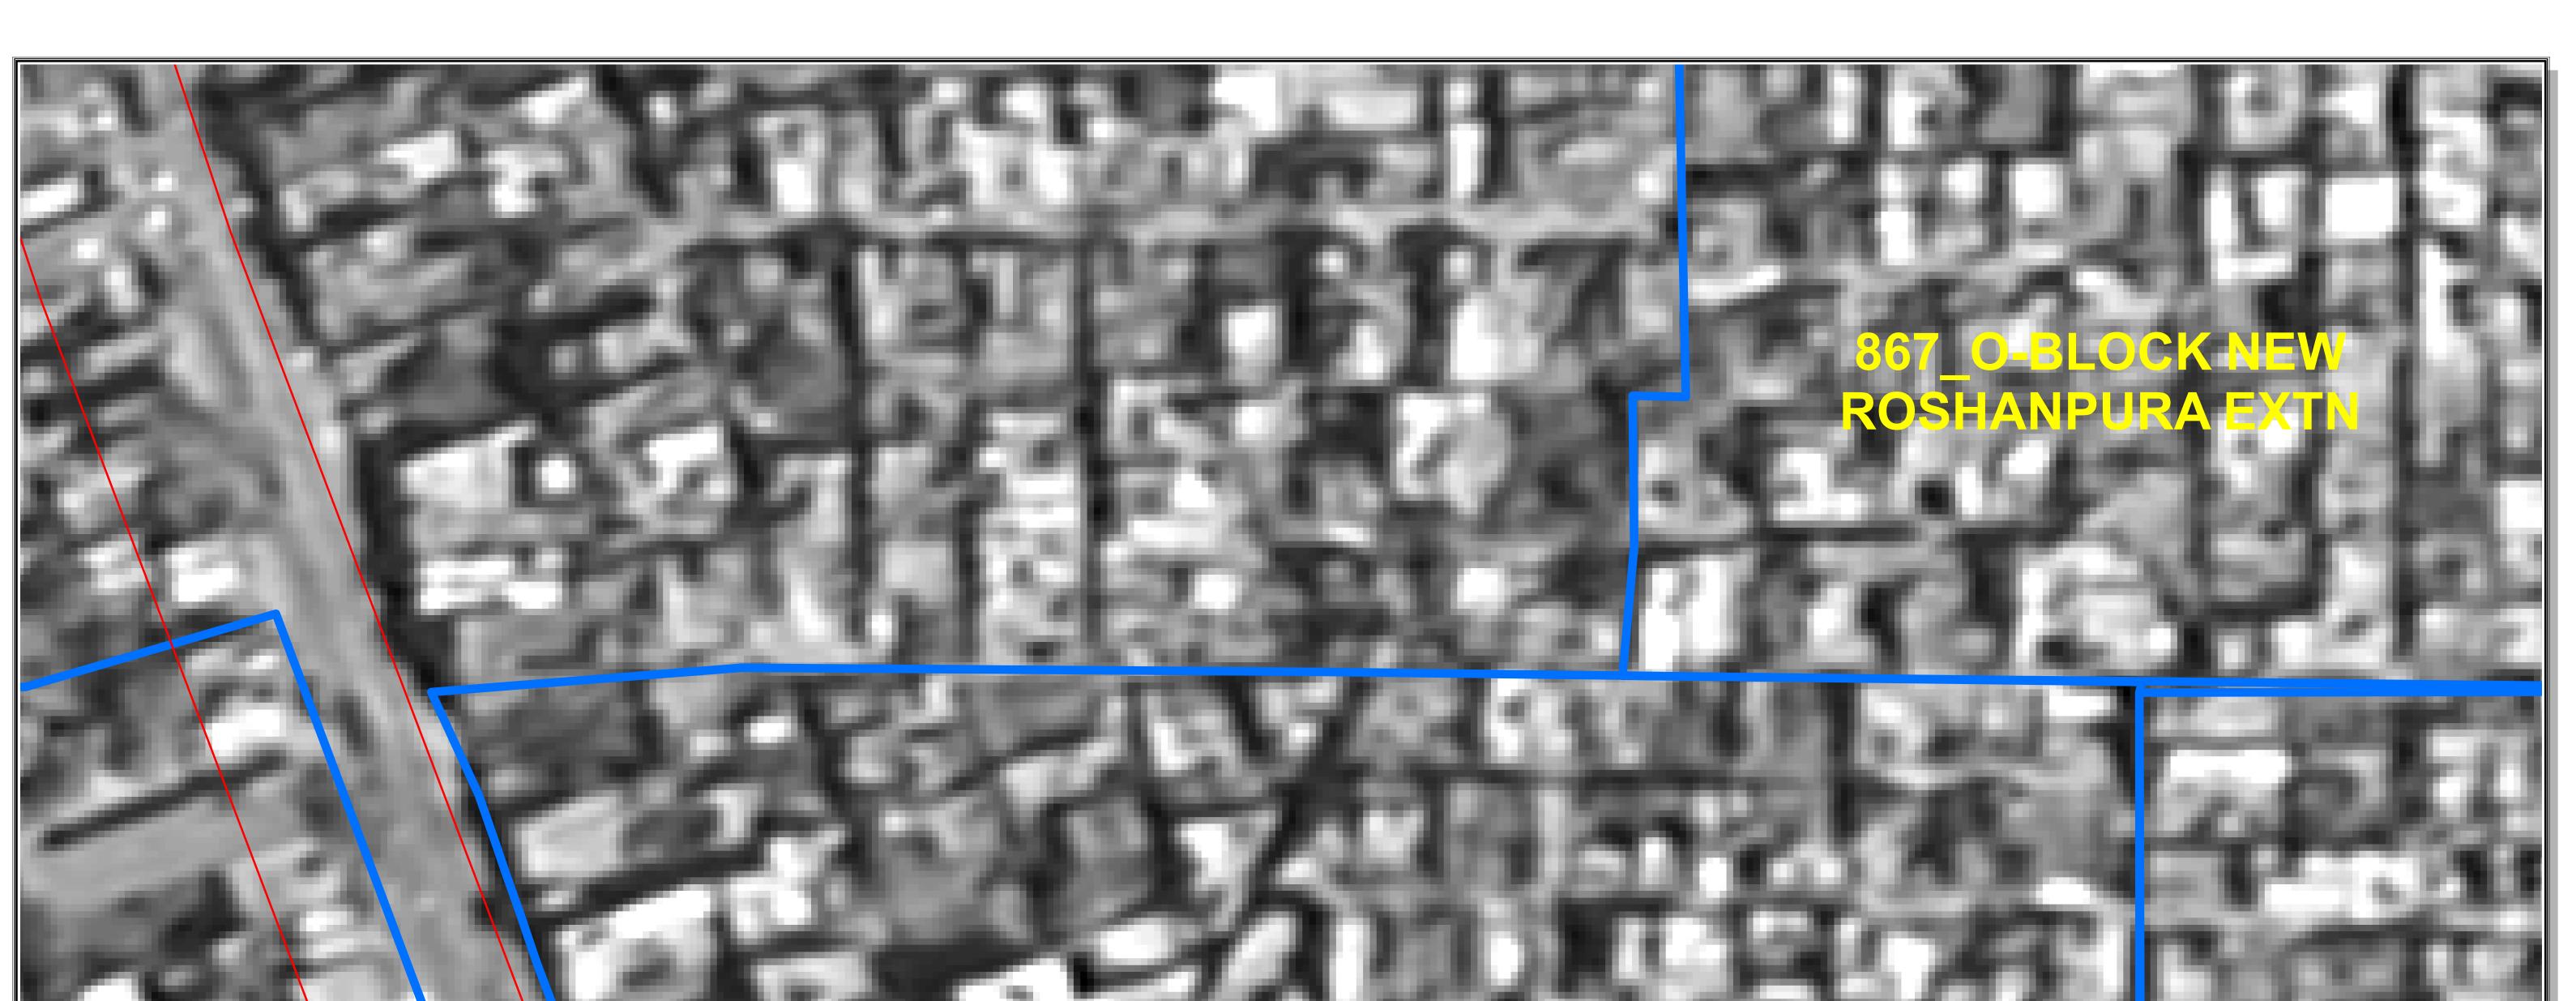

**ROSHANPURA COLONY** 

818 NEHARU GARDEN NEW CSHANPURAEXTN

The delineation of Boundaries of Unauthorised colonies are carried out by the officers of Revenue Deptt. GNCTD, DDA and Survey of India, as per the Standard Operating procedure durign various meetings and thereafter uploaded on DDA web site.

The Satellite image of 2015 are considered for the delineation of boundaries of Unauthorised colony as the cut of date is defined as per the Gazette Notification S.O. 21(E) dated 01/01/2015.

The objection / comments by the presidents / secretaries of RWAs / Federation of RWAs are invited as per the information uploaded on DDA Web site w.r.t concerned Regd. No. as per list enclosed as Annexure II of Gazette Notification G.S.R. 814 (E) dt. 29 October 2019.

RWAs/Federation of RWAs of the concerned colonies/adjacent UC having common boundaries are requested to give their suggestions/ comments etc. on the delineated boundaries and point out any discrepancy which may be rectified, along with reasons and supporting documents.