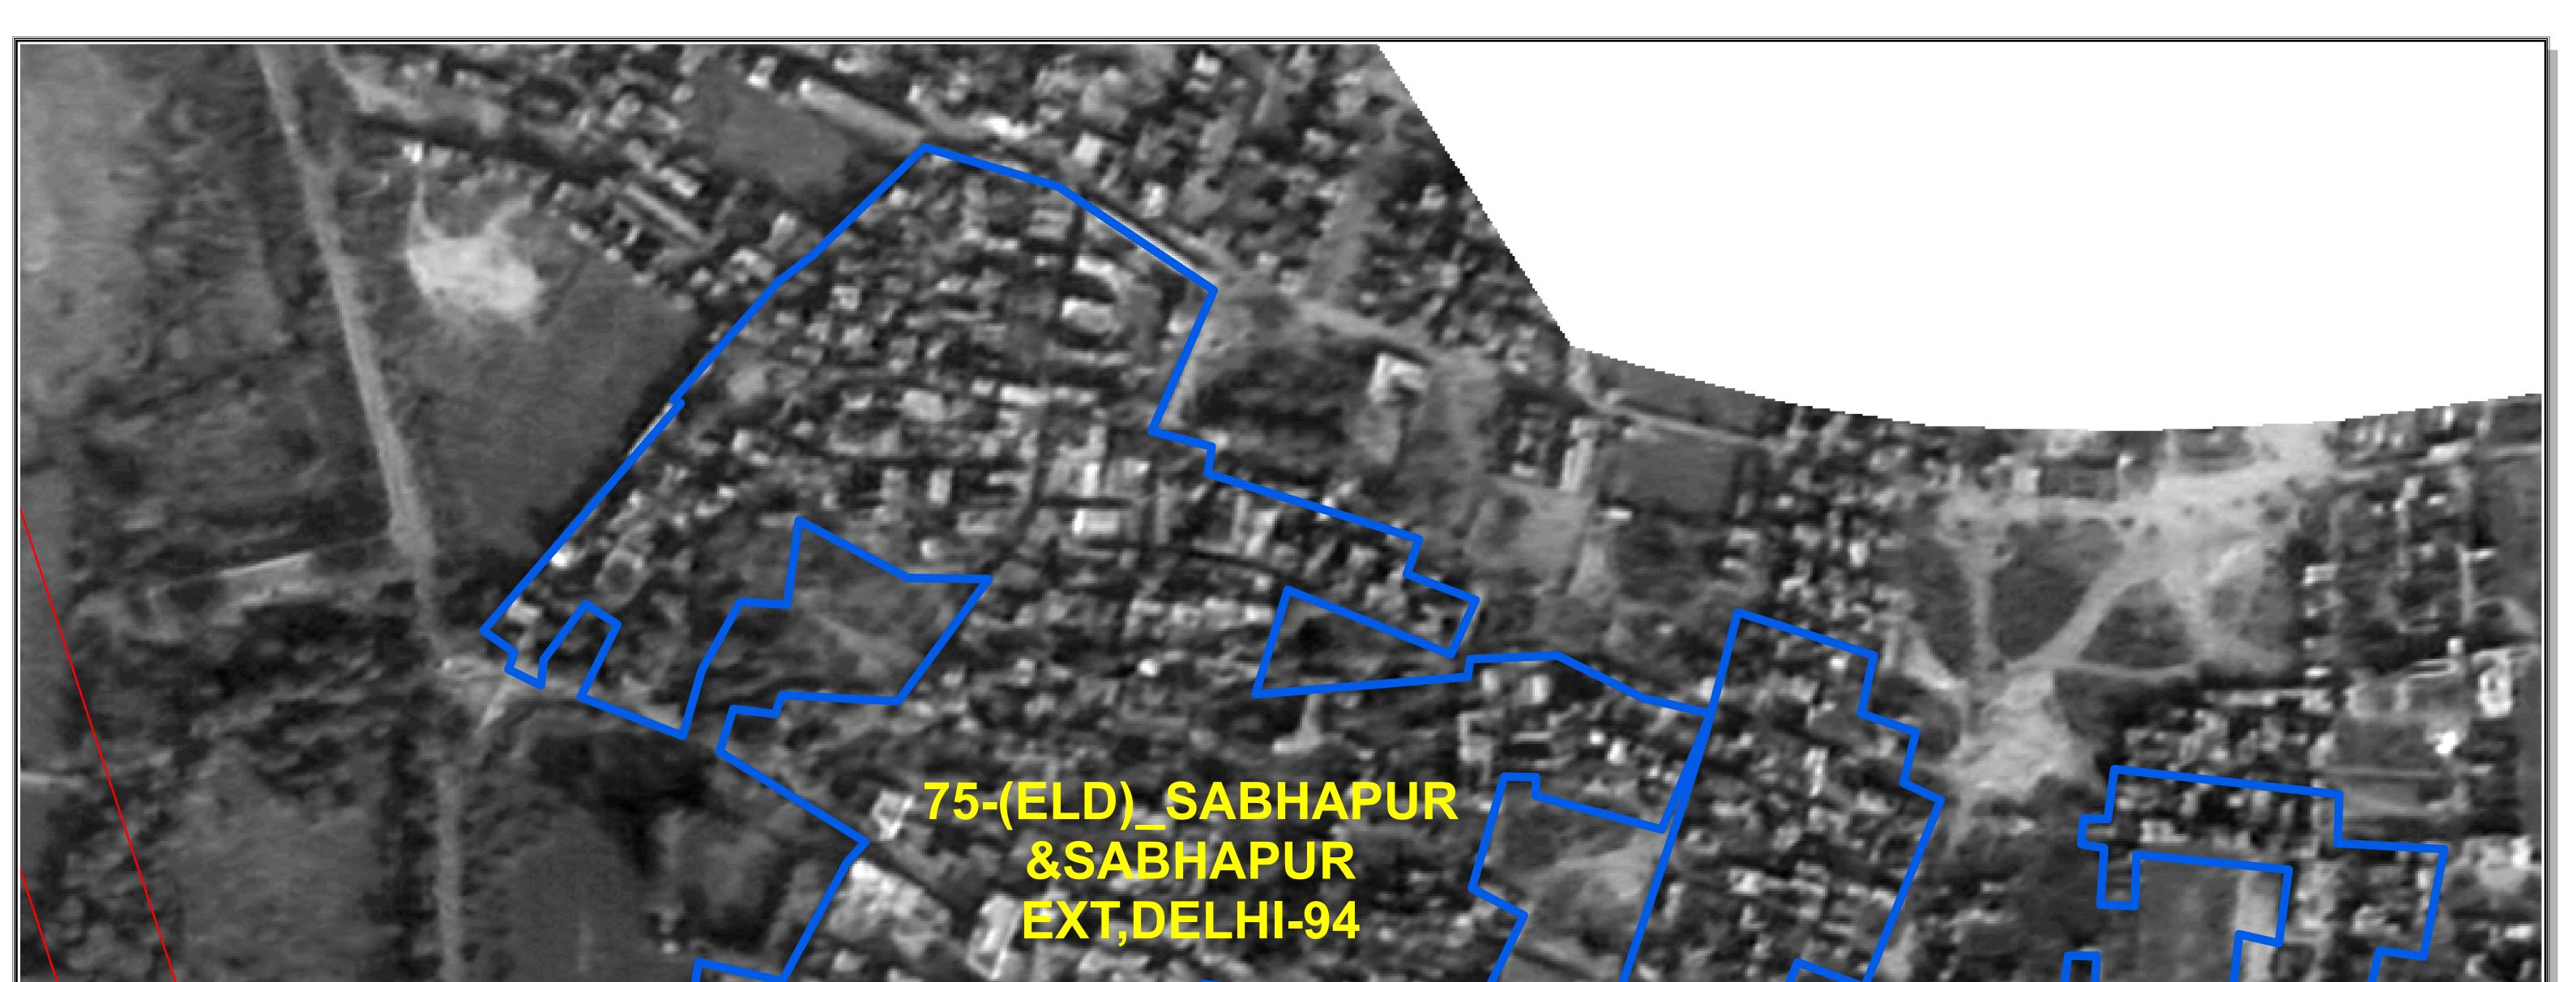

107-(ELD)\_VLLAGE CHAUHAN PATTI VISTAR,SABHAPUR

The delineation of Boundaries of Unauthorised colonies are carried out by the officers of Revenue Deptt. GNCTD, DDA and Survey of India, as per the Standard Operating procedure during various meetings and thereafter uploaded on DDA web site.

The Satellite image of 2015 are considered for the delineation of boundaries of Unauthorised colony as the cut of date is defined as per the Gazette Notification S.O. 21 (E) dated 01/01/2015.

The objection / comments by the presidents / secretaries of RWAs / Federation of RWAs are invited as per the information uploaded on DDA Web site w.r.t concerned Regd. No. as per list enclosed as Annexure II of Gazette Notification G.S.R. 814 (E) dt. 29 October 2019.