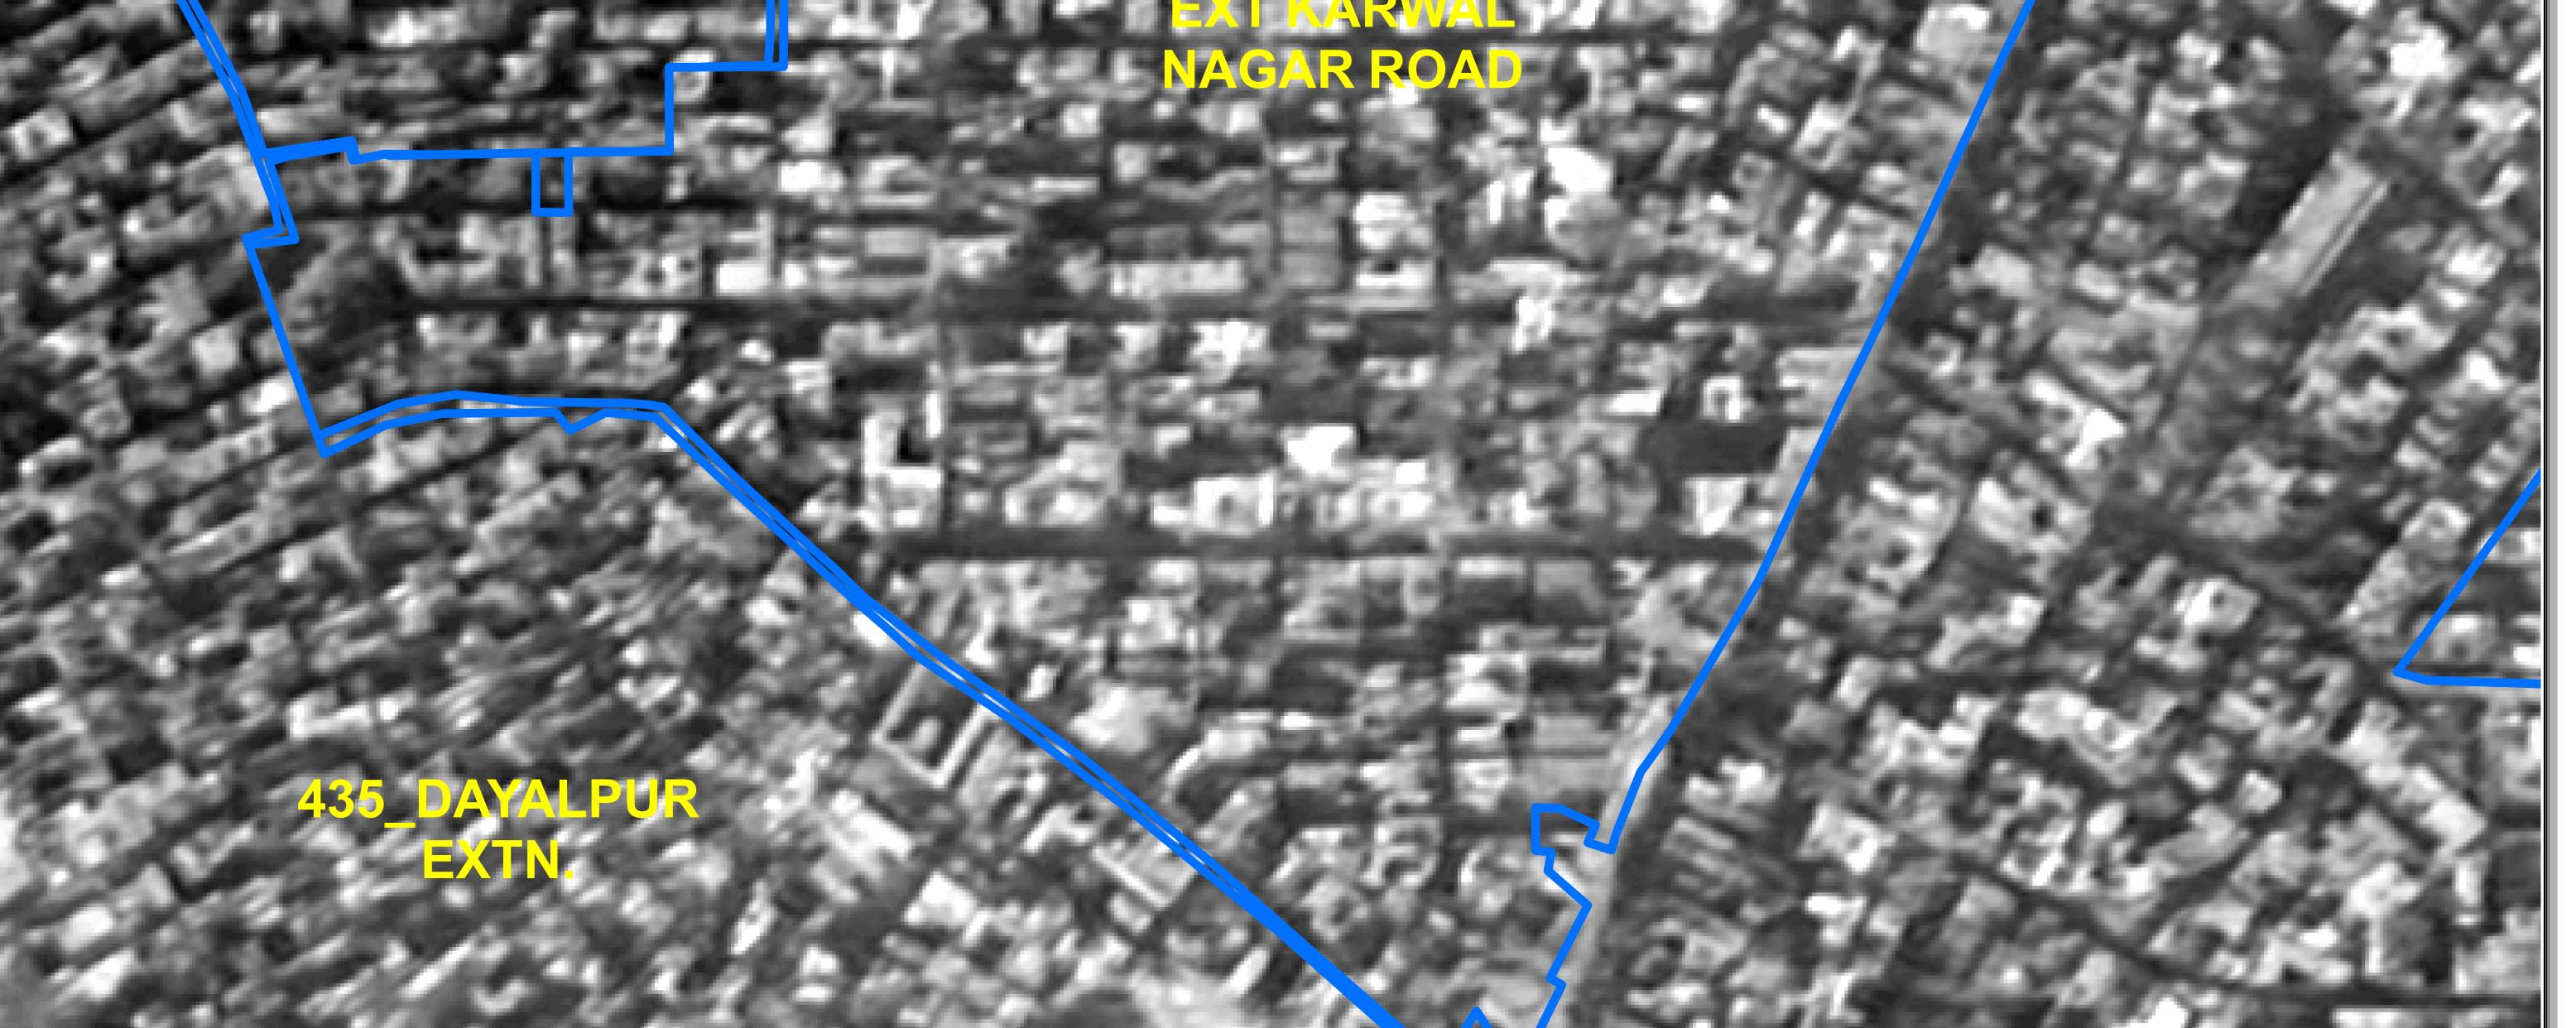

434\_SADATPUR EXT PUSTA AREA,K,L,M, N BLOCK,DELHI-94

> 749 BLOCK C5 &C6 SADATPUR EXTN

WEST SADATPUR

759 WEST KARWAL NAGAR BLOCK A TO H1

The delineation of Boundaries of Unauthorised colonies are carried out by the officers of Revenue Deptt. GNCTD, DDA and Survey of India, as per the Standard Operating procedure during various meetings and thereafter uploaded on DDA web site.

The Satellite image of 2015 are considered for the delineation of boundaries of Unauthorised colony as the cut of date is defined as per the Gazette Notification S.O. 21 (E) dated 01/01/2015.

The objection / comments by the presidents / secretaries of RWAs / Federation of RWAs are invited as per the information uploaded on DDA Web site w.r.t concerned Regd. No. as per list enclosed as Annexure II of Gazette Notification G.S.R. 814 (E) dt. 29 October 2019.