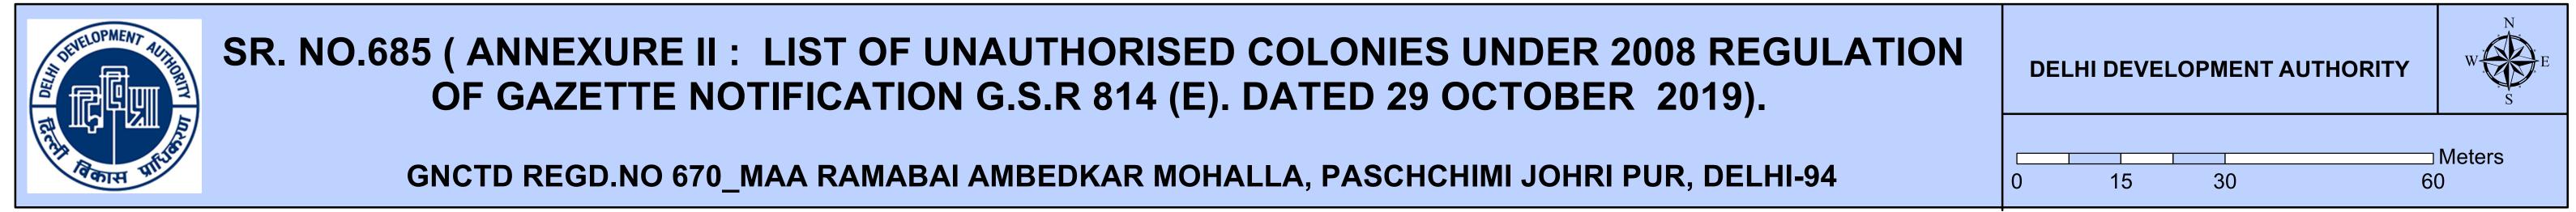

550\_SHIV VIHAR PHASE-7 KARWAL NAGAR, PURVI VISTAR, DELHI-94 1450\_JAGDAMBA COLONY, JOHARIPUR

BAIAMBEDKAR MOHALLA

19-(LOP) RAM MOHLLA,

The delineation of Boundaries of Unauthorised colonies are carried out by the officers of Revenue Deptt. GNCTD, DDA and Survey of India, as per the Standard Operating procedure during various meetings and thereafter uploaded on DDA web site.

The Satellite image of 2015 are considered for the delineation of boundaries of Unauthorised colony as the cut of date is defined as per the Gazette Notification S.O. 21 (E) dated 01/01/2015.

The objection / comments by the presidents / secretaries of RWAs / Federation of RWAs are invited as per the information uploaded on DDA Web site w.r.t concerned Regd. No. as per list enclosed as Annexure II of Gazette Notification G.S.R. 814 (E) dt. 29 October 2019.