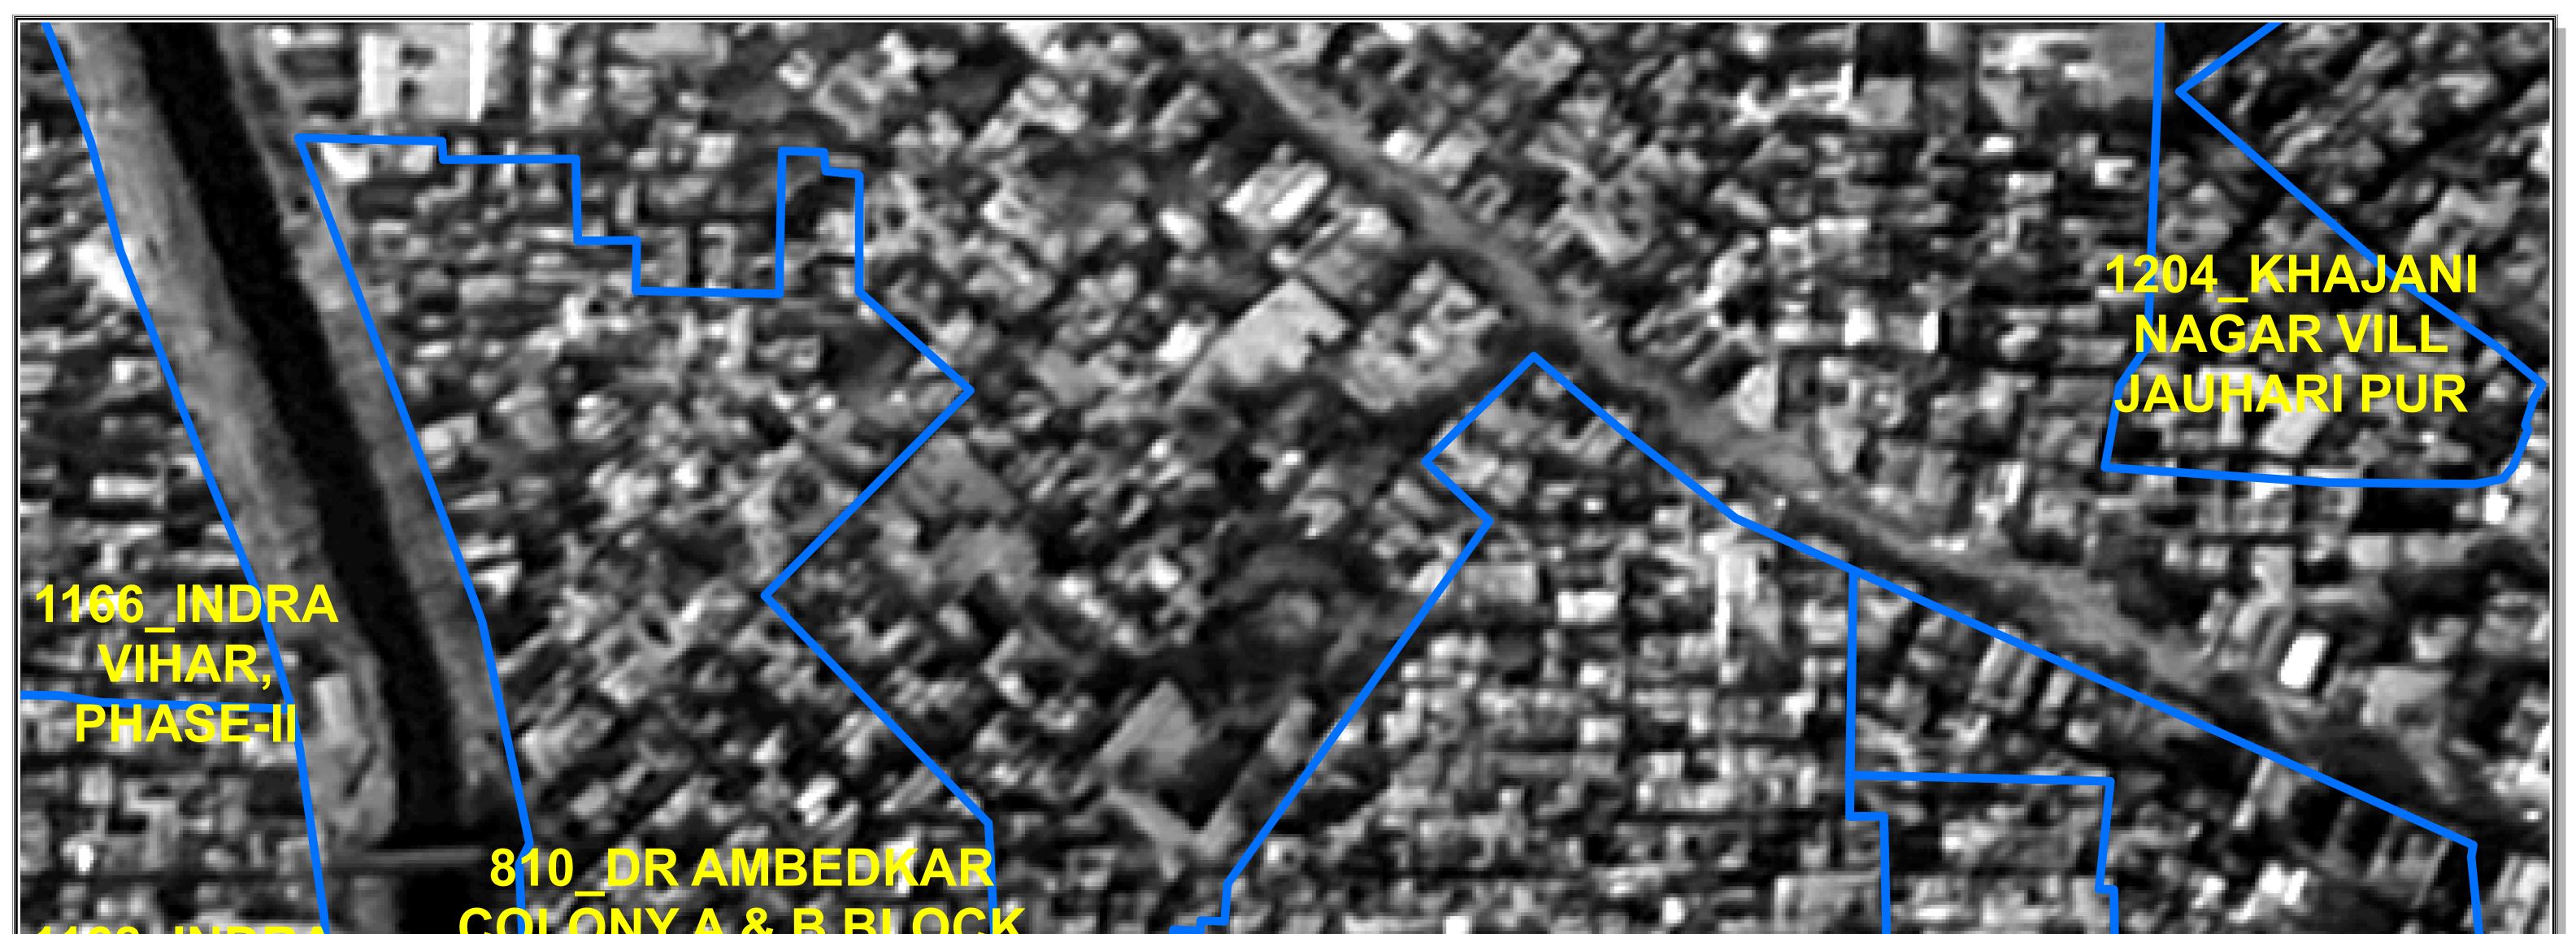

## 1168\_INDRA VIHAR, PHASE-I

## JOHRIPUR EXTN 1135 JOHARI PUR EXTN

DELHI-93

1135 A JO

1353\_BHAGEREDH VIHAR PHASE-1&2 NANDA NAGARI

The delineation of Boundaries of Unauthorised colonies are carried out by the officers of Revenue Deptt. GNCTD, DDA and Survey of India, as per the Standard Operating procedure during various meetings and thereafter uploaded on DDA web site.

The Satellite image of 2015 are considered for the delineation of boundaries of Unauthorised colony as the cut of date is defined as per the Gazette Notification S.O. 21 (E) dated 01/01/2015.

The objection / comments by the presidents / secretaries of RWAs / Federation of RWAs are invited as per the information uploaded on DDA Web site w.r.t concerned Regd. No. as per list enclosed as Annexure II of Gazette Notification G.S.R. 814 (E) dt. 29 October 2019.