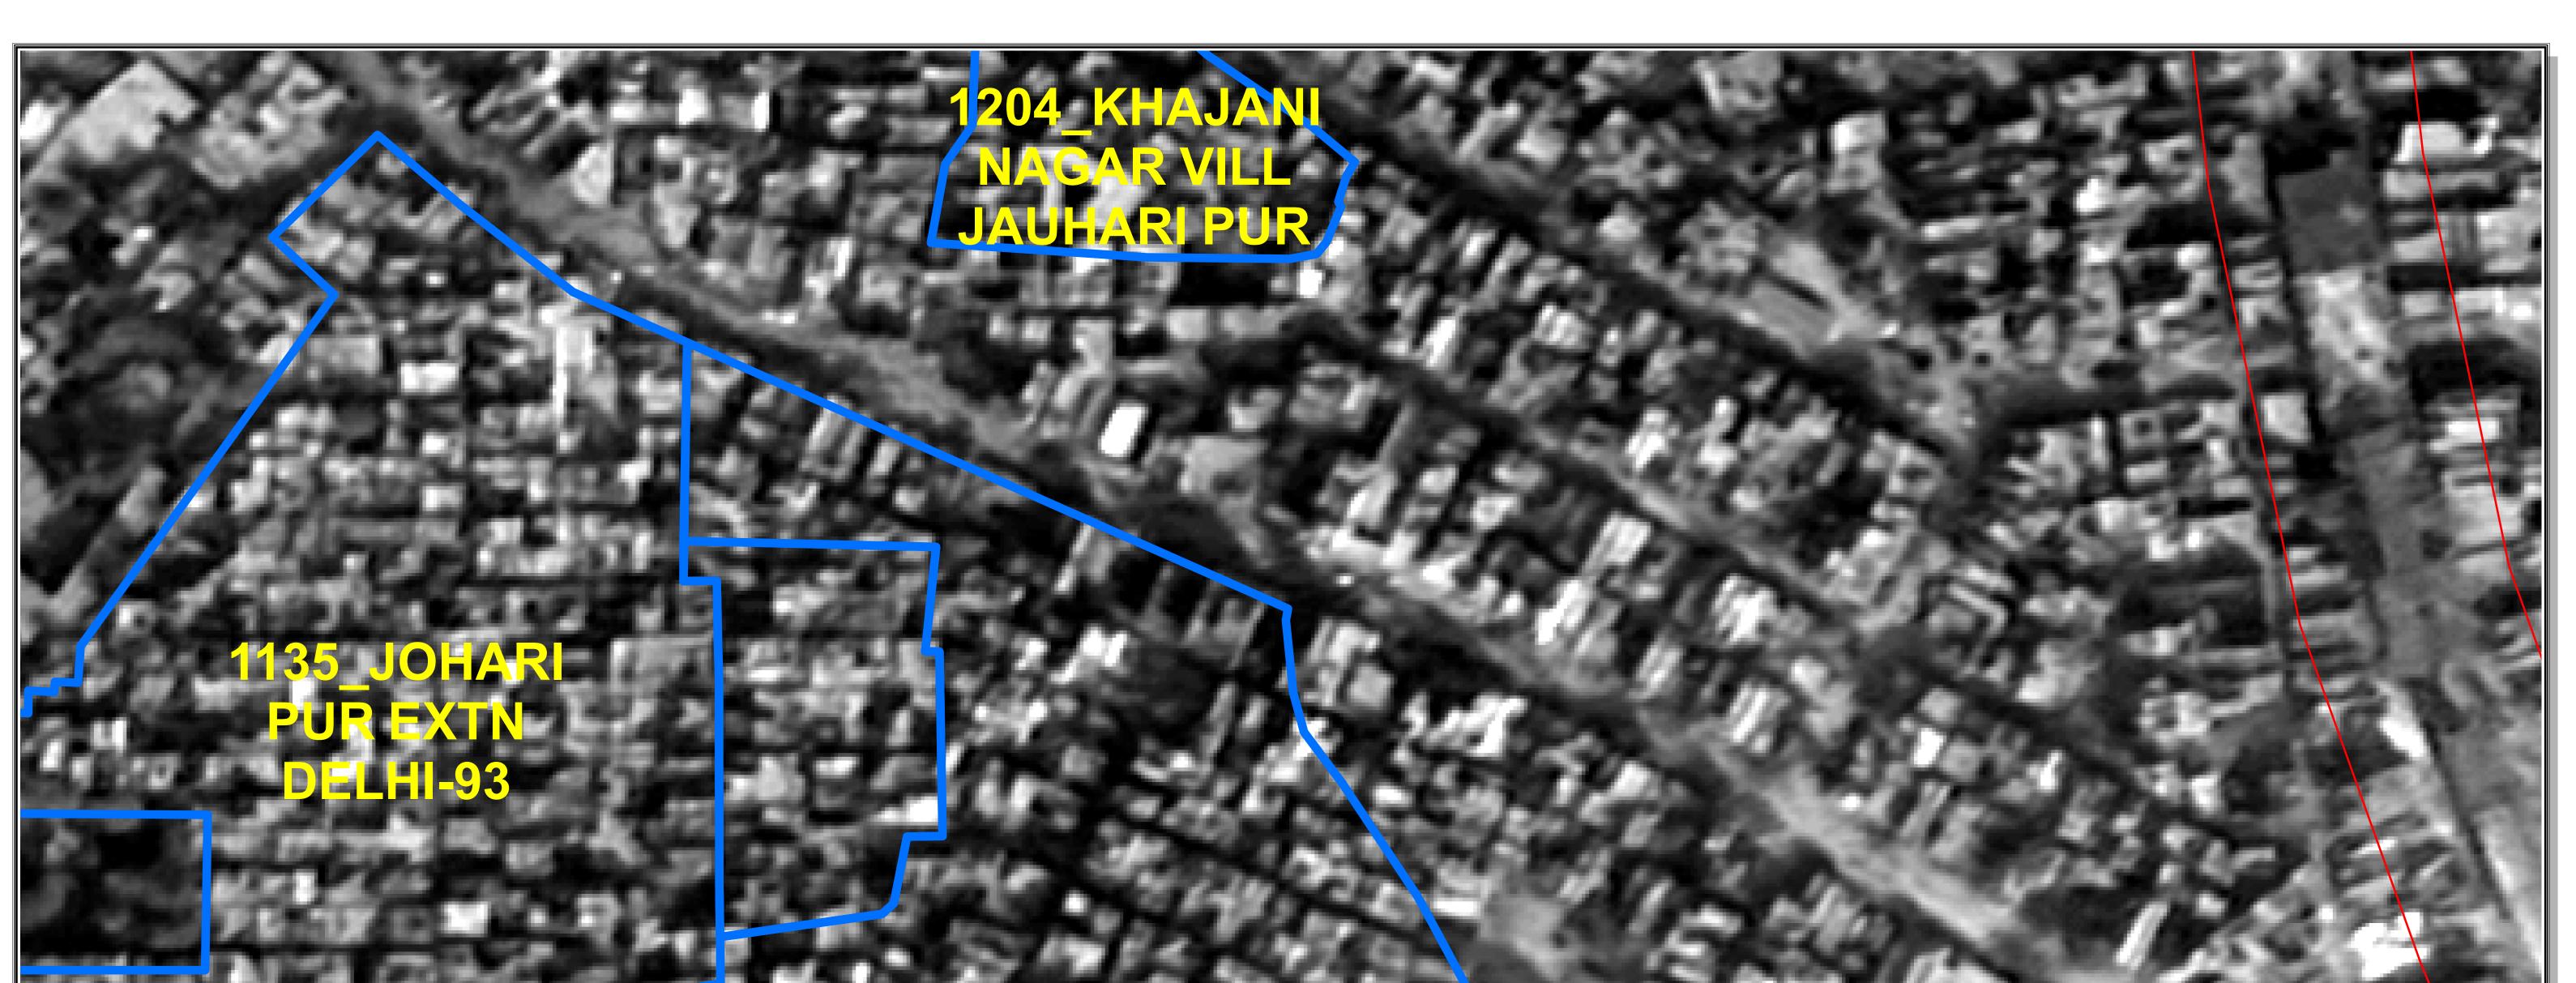

## 1135 <u>A JOHARI</u> PUR EXTN

1353\_BHAGEREDH VIHAR PHASE-182 NANDA NAGARI

The delineation of Boundaries of Unauthorised colonies are carried out by the officers of Revenue Deptt. GNCTD, DDA and Survey of India, as per the Standard Operating procedure during various meetings and thereafter uploaded on DDA web site.